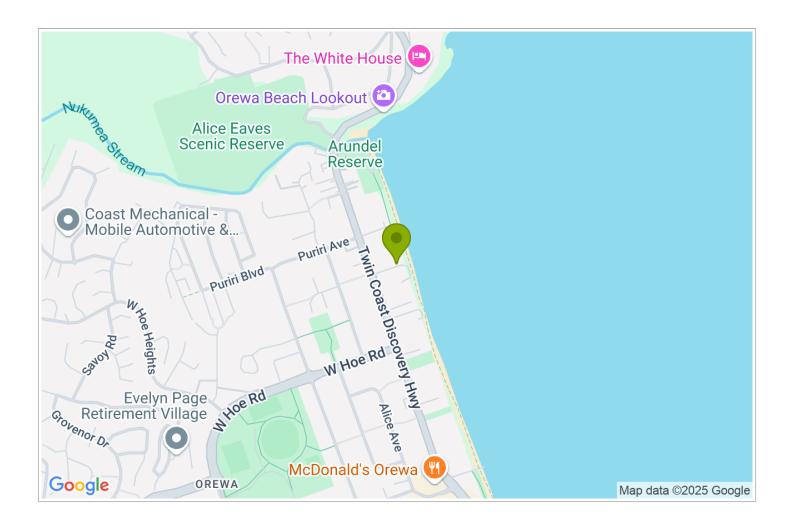

## **Contact Information:**

**Phone:** 0274747015 **Mobile:** 029 772 2604 **Address:** 6a Noel Avenue, Orewa

Contact: Carmen

**Location:** Orewa Beach is 57 kms from Airport 37 kms north of the city on Hibiscus Coast.

**Directions:** Travel north from Auckland city by the Motorway SH1 and take exit 394 to Orewa via Grand Drive. Continue towards coast and at the 3rd set of traffic lights, turn left on to Hibiscus Coast Highway. Noel Avenue is 2nd street on the RH side to beach.

**GPS:** -36.578168773129995, 174.69294093068845