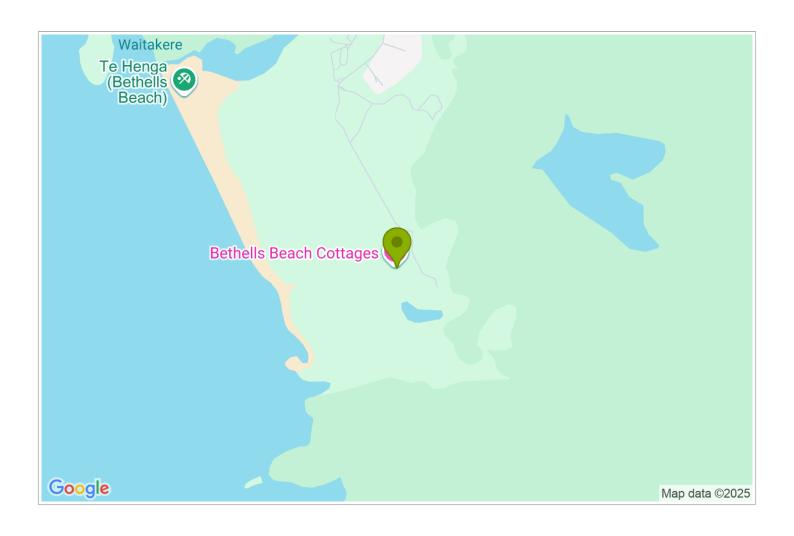

## **Contact Information:**

**Phone:** +6498109581 **Address:** 267 Bethells Road, Waitākere, Auckland, New Zealand

Contact: Trude Bethell

**Location:** 40 minutes directly west of Auckland's CBD located on the iconic west coast

Directions: GPS Bethells Beach, Bethells Road, 267. From Auckland city take highway 16 to Lincoln rd drive along universal drive through Ranui Swanson and onto the Scenic drive. Turn right onto Te Henga rd then Bethells Rd to beach Cottages sign inside gate

**GPS:** -36.8975479, 174.4510891