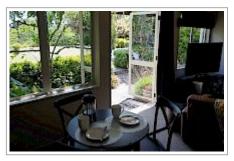

## **Maddisons Garden Guest Suite**

Welcome to Maddisons Guest Suite

Open the bedroom doors to the tranquility of the garden, sit on your private deck and enjoy your morning coffee or afternoon wine in the sun and listen to all the birds who visit our garden.

The comfortable lounge has tea and organic plunger coffee. Fridge, continental breakfast items are supplied. Microwave provided Relax there with a book, enjoy the garden view or watch TV.

The master bedroom has a luxurious super king bed walk-in wardrobe ensuite with shower, robes provided