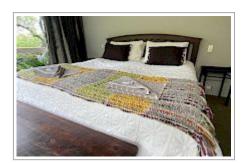

The comfortable lounge has tea and organic plunger coffee. Fridge, continental breakfast items are supplied. Microwave provided Relax there with a book, enjoy the garden view or watch TV.

The master bedroom has a luxurious super king bed walk-in wardrobe ensuite with shower, robes provided