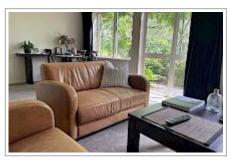

The comfortable lounge has tea and organic plunger coffee. Fridge, continental breakfast items are supplied. Microwave provided Relax there with a book, enjoy the garden view or watch TV.

The master bedroom has a luxurious super king bed walk-in wardrobe ensuite with shower, robes provided