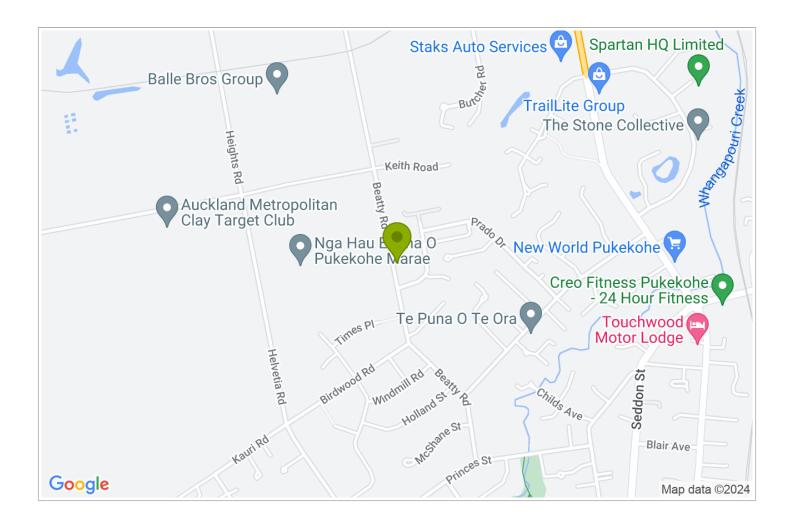

## **Contact Information:**

**Phone:** +649 238 7193 **Mobile:** (+64) 21 936 017 **Address:** 91 Beatty Road, Pukekohe, Auckland. New Zealand

Contact: Evie Wordsworth

**Location:** 91 Beatty Rd, Pukekohe, Auckland, New Zealand

**Directions:** Take southern motor way, Exit at Drury turn right and travel towards Pukekohe. (Aprox 12km) Turn right Into Heights Rd, Then first left into Beatty Rd

## **GPS:** -37.1899856, 174.8923959

Page 1