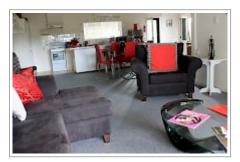

## Maison de Rose

We offer two fully self-contained apartments with own private entrance.

A 1 bedroom apartment comprising 1 bathroom, lounge, kitchen, dining, private deck with outdoor furniture and stunning views.

(max. 4 guests).

A spacious 2 bedroom, 1 bathroom, dining, lounge full kitchen, private large patio with outdoor furniture and stunning views.

(max 5 guests)

Each apartment has quality furnishings and linen, laundry facilities, complimentary washing powder etc, tv, dvd player.