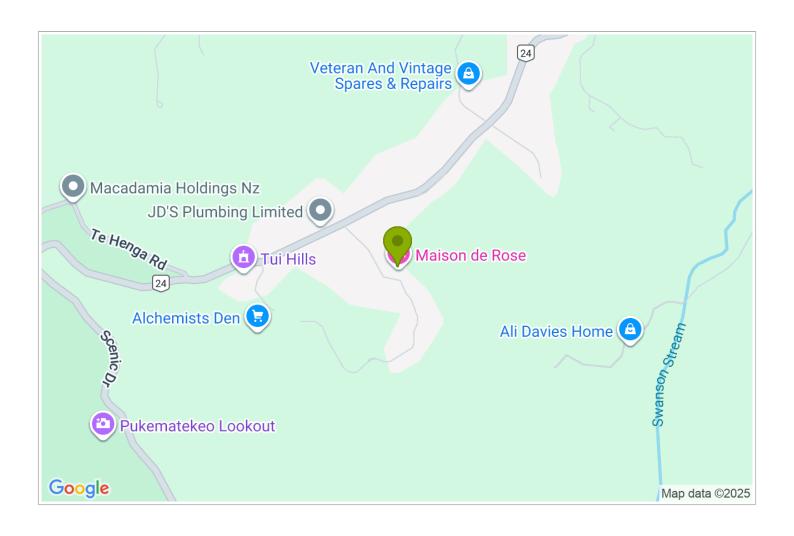

## **Contact Information:**

**Phone:** 09 8324491 **Mobile:** 021707061

Address: 18 Kitewaho Road,

Swanson

Contact: Robert Beckett

**Location:** Waitakere Ranges, Swanson. 20 minutes from

Auckland City

**Directions:** Address: 18 Kitewaho Road, Swanson. 2km from Swanson Railway Station off Scenic Drive North 40 mins Auckland Airport, 20 mins from City. Take North Western Motorway to Lincoln Road exit. Follow directions to Swanson.

**GPS:** -36.8780959, 174.5496789