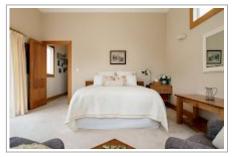

Room 1 - Large sunny King room with seating area, TV and french doors opening onto deck near pool

Room 2 - Large King room with bay window

Room 3 - Large King room with french doors onto veranda

Room 4 - 2 x Singles with french doors onto veranda