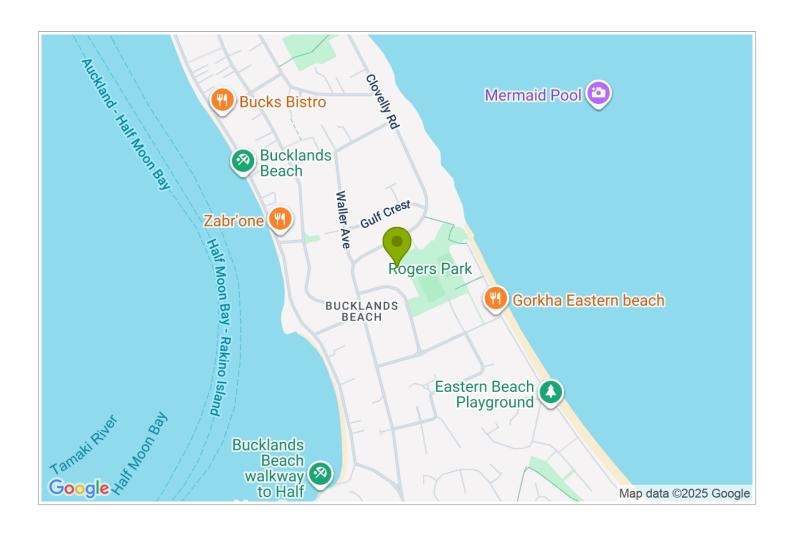

## **Contact Information:**

**Phone:** 02102403031 **Mobile:** 02102403031

**Address:** close to Eastern Beach on the Bucklands Beach, Peninsula E

Contact: Beth McCrystal

**Location:** 13 McCrystal Ave, Eastern Beach, Auckland 2012

**Directions:** McCrystal Ave is on the Bucklands Beach peninsula, off Bucklands Beach Road.

**GPS:** -36.8691096, 174.9078802