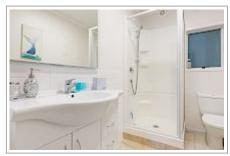

The apartment has a heat pump, well equipped kitchenette, dishwasher, fridge freezer, combo washing machine / dryer and a modern bathroom.

There is a carpark available for your vehicle and a lockbox for secure entry. Free wifi / TV / Netflix is available.