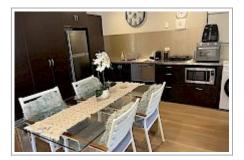

The apartment has a heat pump, well equipped kitchenette, dishwasher, fridge freezer, combo washing machine / dryer and a modern bathroom.

There is a carpark available for your vehicle and a lockbox for secure entry. Free wifi / TV / Netflix is available.