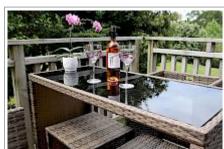

## Seabatical Retreat

Seabatical Retreat is a self contained coastal apartment with its own entrance. It has all the facilities for a self contained stay offering 2 sleeping options. The queen bed space is screened from the main living area and has a tranquil garden outlook or there is a seperate twin bedroom. The apartment overlooks a quiet garden and has a BBQ and deck seating area which leads you through the park to Eastern Beach only a few minutes away.