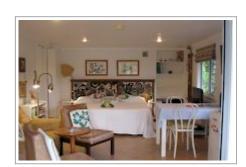

## **Aimeo Cottage**

"Aimeo Iti": You will have your own private entry and you are separate from our living space upstairs. A Queen Size bed, and sofa bed, fully equipped kitchenette with small oven, microwave and all amenities, seating area und dining table, Polynesian décor. All linen and towels supplied. Sky TV, DVD, free Wi-Fi, free off street parking. You get only a very small glimpse to the Bay from here but the Studio is surrounded by a subtropical garden, very quiet and relaxing. A sheltered private Patio to enjoy all day sun, outdoor furniture, BBQ and Strandkorb (beach basket)