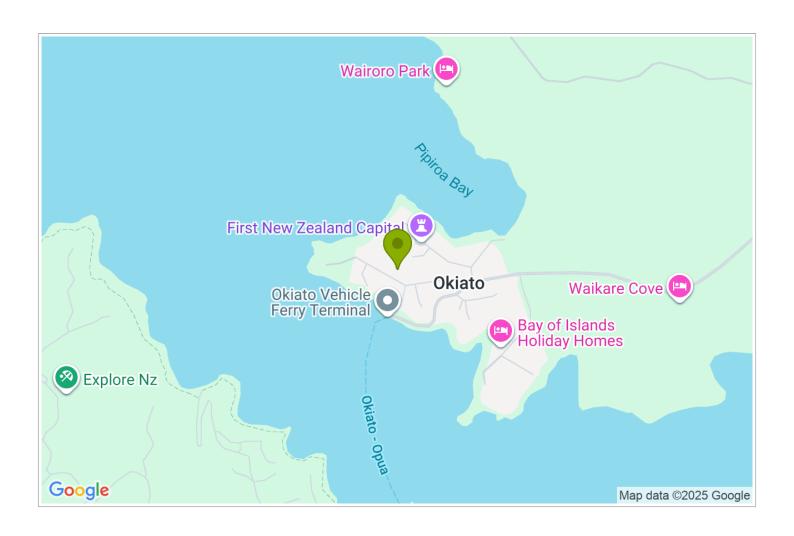

## **Contact Information:**

**Phone:** 09 4037494 **Mobile:** 0272722393 **Address:** 26 Okiato Road

Contact: Annie

**Location:** Aimeo = 2 minutes from ferry landing, up the hill and left into Okiato Road.

Directions: Coming from the South, HW1 to Kawakawa, continue on HW 11 to Opua, take Car ferry (no reservation necessary) to Okiato. Ferry sails from 6.30am to 10pm from Opua to Okiato. Up the hill turn into the first road on left, Okiato Road, Aimeo is nr. 26

**GPS:** -35.3035303, 174.1192856