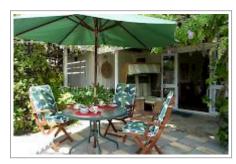

## **Aimeo Cottage**

"Aimeo Iti": You will have your own private entry and you are separate from our living space upstairs. A Queen Size bed, and sofa bed, fully equipped kitchenette with small oven, microwave and all amenities, seating area und dining table, Polynesian décor. All linen and towels supplied. Sky TV, DVD, free Wi-Fi, free off street parking. You get only a very small glimpse to the Bay from here but the Studio is surrounded by a subtropical garden, very quiet and relaxing. A sheltered private Patio to enjoy all day sun, outdoor furniture, BBQ and Strandkorb (beach basket)