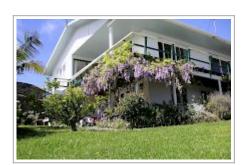

## **Aimeo Cottage**

"Aimeo Iti": You will have your own private entry and you are separate from our living space upstairs. A Queen Size bed, and sofa bed, fully equipped kitchenette with small oven, microwave and all amenities, seating area und dining table, Polynesian décor. All linen and towels supplied. Sky TV, DVD, free Wi-Fi, free off street parking. You get only a very small glimpse to the Bay from here but the Studio is surrounded by a subtropical garden, very quiet and relaxing. A sheltered private Patio to enjoy all day sun, outdoor furniture, BBQ and Strandkorb (beach basket)