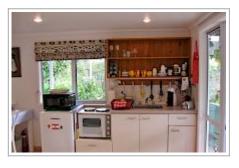

## **Aimeo Cottage**

"Aimeo Iti": You will have your own private entry and you are separate from our living space upstairs. A Queen Size bed, and sofa bed, fully equipped kitchenette with small oven, microwave and all amenities, seating area und dining table, Polynesian décor. All linen and towels supplied. Sky TV, DVD, free Wi-Fi, free off street parking. You get only a very small glimpse to the Bay from here but the Studio is surrounded by a subtropical garden, very quiet and relaxing. A sheltered private Patio to enjoy all day sun, outdoor furniture, BBQ and Strandkorb (beach basket)