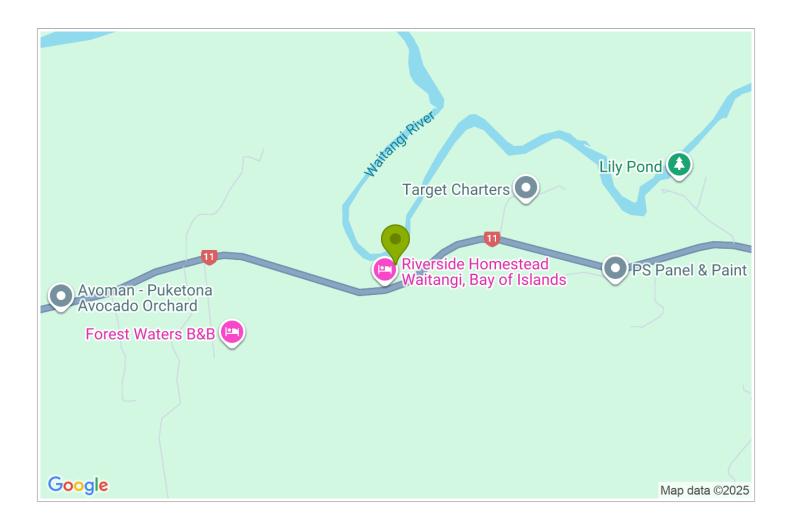

## **Contact Information:**

**Phone:** 09 402 5577 **Mobile:** 021 986 687 **Address:** 846 Puketona Rd (Black Bridge Rd) Paihia, Bay of Islands, NZ

Contact: Barbara Linton

**Location:** Paihia 8.5km, Waitangi 9.5km. Ferry to Russell 9.5km. Kerikeri 14km. Cape 202km.

**Directions:** From Paihia: Drive along the waterfront. Turn left at the roundabout towards Puketona/Kerikeri. Our driveways is 8.4km on right. From Kerikeri/North: At Puketona Junction, turn towards Paihia. Our driveway is 4.1km along Puketona Rd, on the left

**GPS:** -35.2914307, 174.0007161

www.NZBNB.co.nz