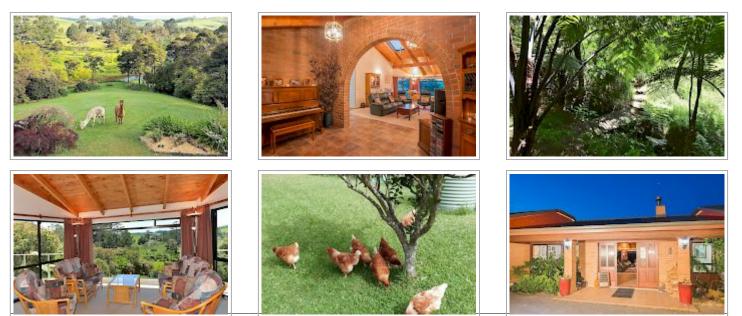

Welcome to our quality B&B and Self-Contained Unit set in four acres on the Waitangi River. Situated just 8 minutes from Paihia township and 14 minutes from Kerikeri - a perfect location for exploring the Bay of Islands and Northland.

Stroll through our native bush & gardens, home to many NZ birds including Moreporks. Feed our alpacas (Blackadder & TimTam) or meet our timid, gentle cat (Panpoot).

For B&B guests we offer a sumptuous continental breakfast including cold meats, cheeses, and our friendly hens happily provide free range organic eggs for you. We can advise you on local places to dine, here in Paihia, over the water in Russell, or in Kerikeri.

We are both "Kiwi" born & bred and have travelled extensively throughout NZ, the Pacific and some parts of Europe. Please feel free to pick our brains about Northland & the rest of New Zealand.

Riverview Studio - Private deck with views. Superking/Twin beds. Ensuite with accessible shower & toilet, double bath. sofa, table & chairs. TV/DVDs, Freeview. Free WiFi. Microwave, grillplate, fridge, tea/coffee. Welcome treats.

Waitangi Room - Private deck with views. Superking/Twin beds. Ensuite. sofa, table & chairs, TV/DVDs, Freeview. Free WiFi. Microwave, fridge, tea/coffee. Welcome treats.

Morepork Haven combines our two rooms for private accommodation. Please email us if it shows as unavailable online.