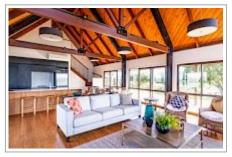

## **Top House Lodge**

The Top House, so named because of its location, with 270 degree views, has unrivalled privacy, and it's own helipad. This recently renovated 3 bedroom house is located on 330 acres of private farmland. The house has been finished to a high standard, with excellent amenities, including hot tub with amazing views, outdoor dining and lounge spaces on 360 degree decks, WiFi, two TVs, heaps of parking, modern kitchen and luxury bathrooms, and comfortable stylish furniture throughout.

The house sleeps 6 (one queen sized bed, one king sized bed and 2 single beds), and includes airconditioning, a wood burner, and a well equiped kitchen.