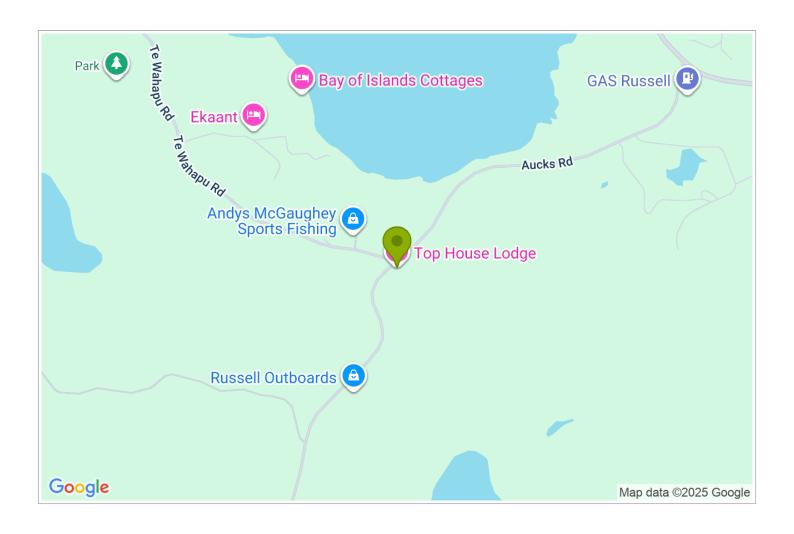

## **Contact Information:**

Address: 135 Aucks Road, Russell,

New Zealand

**Contact:** Christine Carpenter

Location: Russell, Bay of Islands

**Directions:** 5 minutes drive from Russell, just across the water from Paihia and Waitangi, and about 40

minutes to Kerikeri.

**GPS:** -35.2936369, 174.1381126