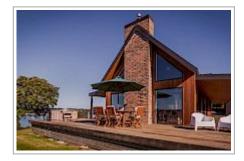

## **Top House Lodge**

The Top House, so named because of its location, with 270 degree views, has unrivalled privacy, and it's own helipad. This recently renovated 3 bedroom house is located on 330 acres of private farmland. The house has been finished to a high standard, with excellent amenities, including hot tub with amazing views, outdoor dining and lounge spaces on 360 degree decks, WiFi, two TVs, heaps of parking, modern kitchen and luxury bathrooms, and comfortable stylish furniture throughout.