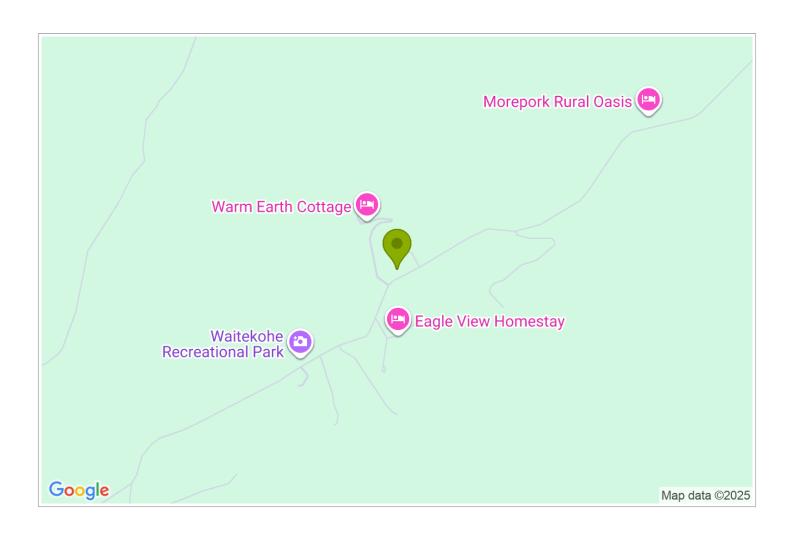

**Directions:** We are situated 2kms up Thompsons Track, which is off the SH2. The most obvious landmark is the historic Forta Leza restaurant which is just a stones throw from Thompsons Track turnoff. We are situated 7 minutes south of Katikati

**GPS:** -37.6110656, 175.8993437