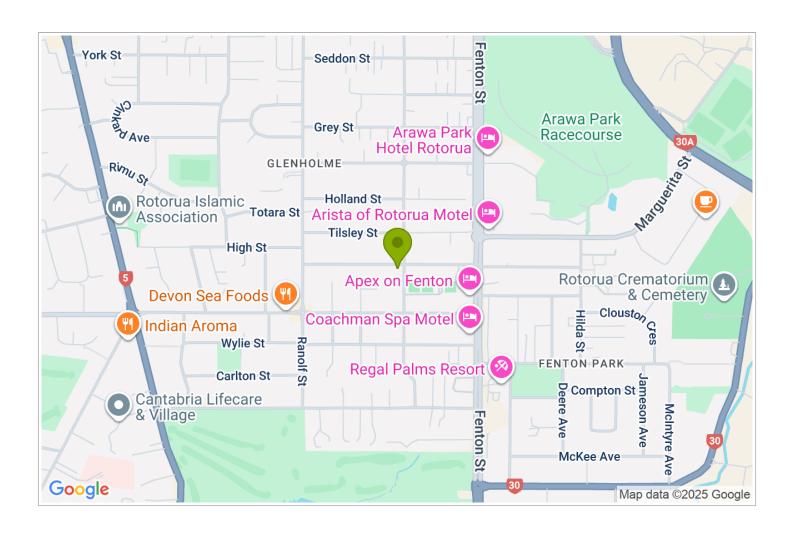

## **Contact Information:**

Phone: 0274 778 571 Mobile: 0274 332 839 Address: 20 Sumner Street, Glenholme, Rotorua

**Location:** 20 Sumner Street, Glenholme, Rotorua

Contact: Trevor or Rosemary

**Directions:** Summer Street is located off Fenton Street about 1.5 kilometres from the centre of the city.

**GPS:** -38.152145349351855, 176.25067076411437