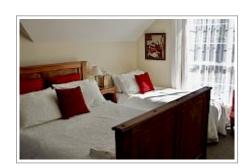

## The Loft B&B Taupo

If you are looking for a comfortable relaxing place to rest and recharge the batteries then joining us at The Loft could be just the thing.

We have three large well appointed rooms with their own ensuite bathrooms. The bathrooms have heated towel rails, hair dryers and toiletries. All rooms have queen size beds with electric blankets and lovely linen. There are TVs in each room and a table and chairs for comfort. Tea and coffee making facilities are available.