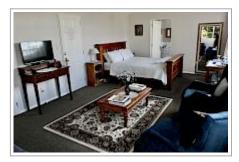

## The Loft B&B Taupo

If you are looking for a comfortable relaxing place to rest and recharge the batteries then joining us at The Loft could be just the thing.

We have three large well appointed rooms with their own ensuite bathrooms. The bathrooms have heated towel rails, hair dryers and toiletries. All rooms have queen size beds with electric blankets and lovely linen. There are TVs in each room and a table and chairs for comfort. Tea and coffee making facilities are available.