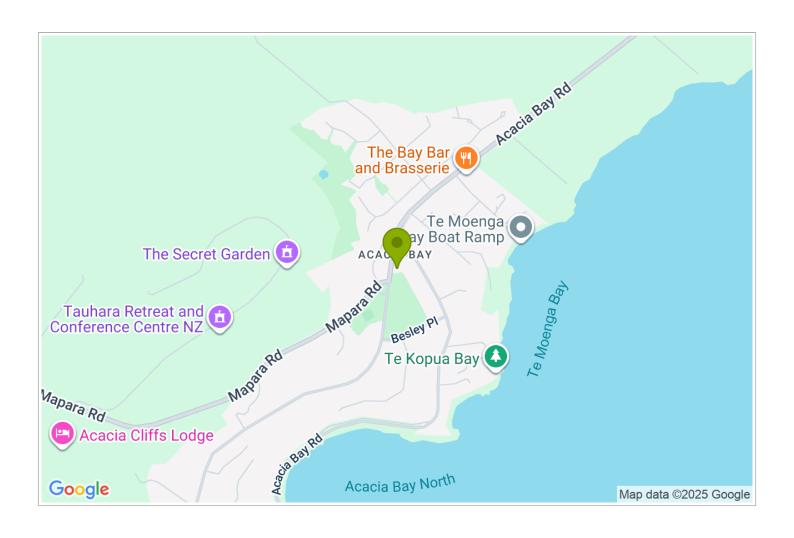

## **Contact Information:**

**Phone:** +64 07 377 1040 **Mobile:** +64274508993

Address: 3 Wakeman Road, Acacia

Bay, Taupo

**Contact:** Mary

**Location:** We are 5 minutes from Taupo and 50 minutes from Rotorua

**Directions:** Follow the signs to Acacia Bay. Continue up the hill past the Acacia Bay shops until you come to Wakeman Road. No. 3 is second driveway on the left.

**GPS:** -38.702320077067384, 176.03106830000002