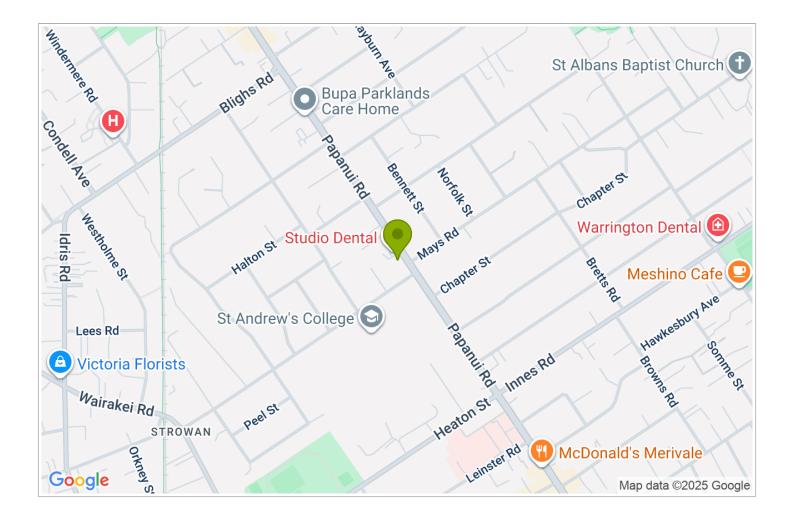

## **Contact Information:**

**Phone:** +64272260719 Mobile: +64272260719 Address: 365 Papanui Rd

Contact: Gaye Harry

Location: 12 mins from Airport, City Centre 10 mins

Directions: You will find us between Normans Rd and Halton St. There is no sign displayed. 365 Is clearly shown.

GPS: -43.5054612, 172.6152339