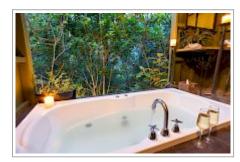

## Wairua Lodge - Rainforest River Retreat

Wairua Lodge began its life as a family home, was once an artist retreat and has now evolved into a stunning B&B. The lodge overlooks the rainforest and is more than your average B&B - here you can enjoy a soak in the Treetop Bathhouse or marvel at the stars in the outdoor Night-sky Spa Pool. Go for a walk on our well maintained trails or take a dip in one of the two swimming holes then relax in our hammocks or sun yourself on the beach. We offer a guest kitchen with bbq, microwave, grill and hotplate so you can make lunch or dinner - some people never even leave the property! The name Wairua Ora means "place of spiritual well-being" which seems to fit the place perfectly!