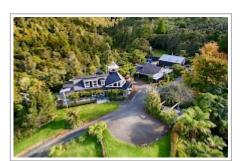

## Wairua Lodge - Rainforest River Retreat

Wairua Lodge began its life as a family home, was once an artist retreat and has now evolved into a stunning B&B. The lodge overlooks the rainforest and is more than your average B&B - here you can enjoy a soak in the Treetop Bathhouse or marvel at the stars in the outdoor Night-sky Spa Pool. Go for a walk on our well maintained trails or take a dip in one of the two swimming holes then relax in our hammocks or sun yourself on the beach. We offer a guest kitchen with bbq, microwave, grill and hotplate so you can make lunch or dinner - some people never even leave the property! The name Wairua Ora means "place of spiritual well-being" which seems to fit the place perfectly!