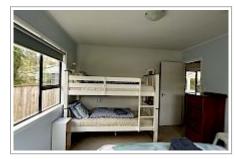

You will get 2 bedrooms; bunks beds and queen in one and queen in the other. Blackout blinds and very comfortable beds make sure you have your best nights sleep. In summer the house opens up with screens on most doors and windows so you can get the breeze through or use the air conditioner if its really hot. For winter there are electric blankets, extra blankets and a heat pump to make sure you have a cozy stay.