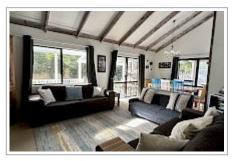

You will get 2 bedrooms; bunks beds and queen in one and queen in the other. Blackout blinds and very comfortable beds make sure you have your best nights sleep. In summer the house opens up with screens on most doors and windows so you can get the breeze through or use the air conditioner if its really hot. For winter there are electric blankets, extra blankets and a heat pump to make sure you have a cozy stay.