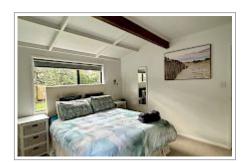

You will get 2 bedrooms; bunks beds and queen in one and queen in the other. Blackout blinds and very comfortable beds make sure you have your best nights sleep. In summer the house opens up with screens on most doors and windows so you can get the breeze through or use the air conditioner if its really hot. For winter there are electric blankets, extra blankets and a heat pump to make sure you have a cozy stay.