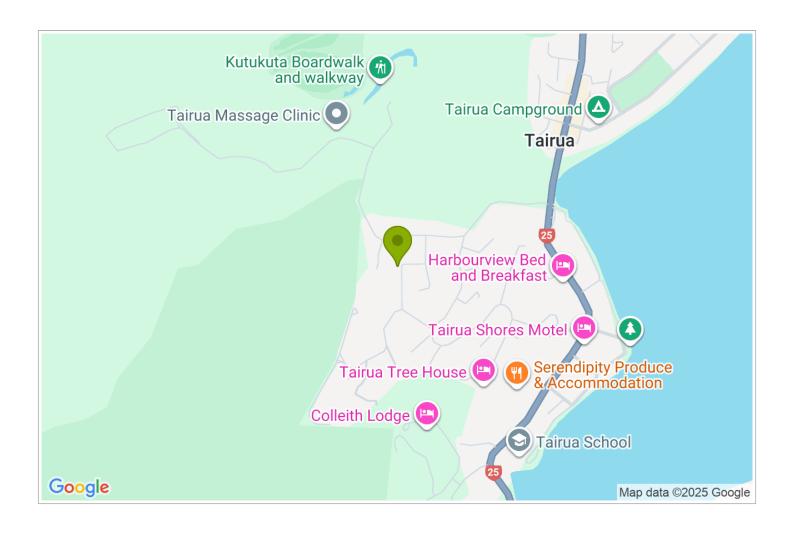

## **Contact Information:**

**Phone:** 0211235296 **Mobile:** 0211235296

Address: 3 Sapphire Crescent,

Tairua, New Zealand

**Contact:** Ana Kennedy

Location: Tairua. Coromandel

Peninsula

Directions: Prime location as your base in the Coromandel to Cathedral Cove, Hot Water Beach, Whitianga, Waihi, and Whangamata. 1 hour to World famous Cathedral Cove; 30 min to Hot Water Beach. Two hours drive from Auckland International Airport.

**GPS:** -37.0060411, 175.8421643