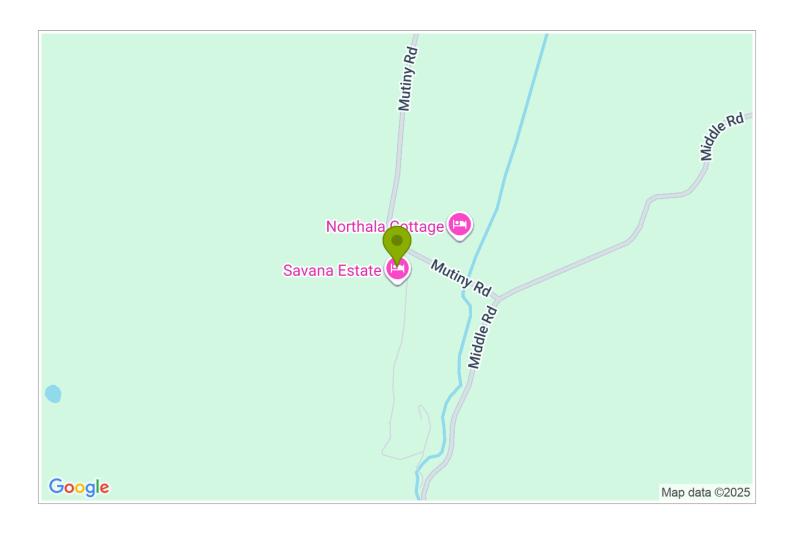

## **Contact Information:**

**Phone:** 0274 533 542 **Mobile:** 0274 533 542 **Address:** 358A Mutiny Road,

Havelock North

Contact: Pip Cavanagh

**Location:** 8-min drive from Havelock North in the heart of

Hawkes Bay

**Directions:** Just a short 8-minute drive south of the boutique village of Havelock North, 25-minutes from Napier airport, and a comfortable 30-minutes to the East coast beaches.

**GPS:** -39.727793, 176.80198100000007