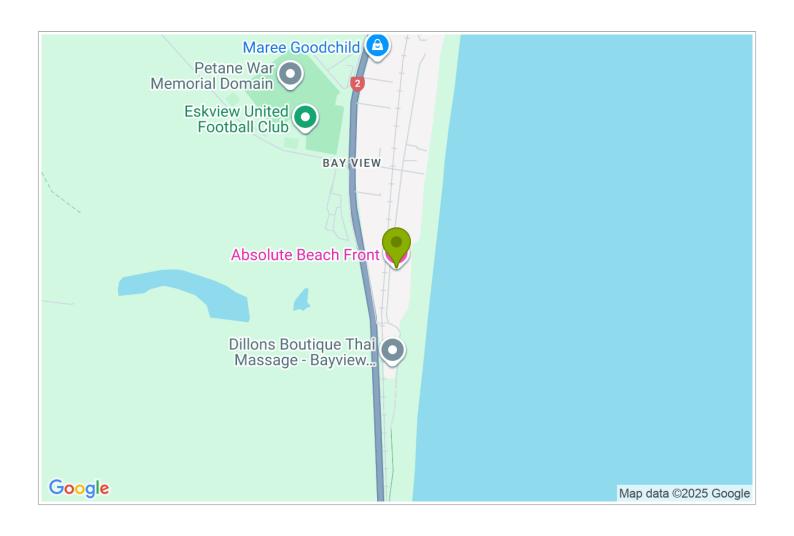

## **Contact Information:**

Phone: 06 836 7685 Mobile: 021 234 9882 Address: 33 Ferguson Street South, Bay View, Napier 4101

Contact: Biddy

**Location:** Napier CBD is 8 minutes away & it is a 5-minute drive to Napier airport.

**Directions:** Go North past Napier Airport on S H 2. Entering the 70kph at Bay View turn right into Fannin Street which is opposite the Bay View sports grounds. From Fannin turn right into Ferguson Street. 500 mts on left B&B No 33

**GPS:** -39.4400171, 176.87193230000003