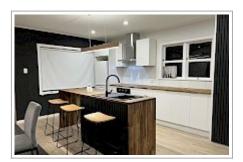

Your family will be close to everything when you stay at this located in a nice neighbourhood.

Modern 3 Bedroom house with a potential for 6 sleeps. Master Bedroom 1 consists of 1 Queen Bed. Bedroom 2 consists of double bed. Bedroom 3 consists of 2 single beds. Laundry is also open to use equipped with washing machine and dryer. there is an open backyard with covered sitting area and BBQ. there is separate toilet and also a toilet in a Bathroom.