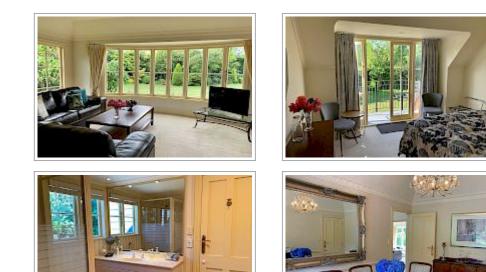

Enjoy an entire 3 bedroom guest suite in a beautiful garden setting. The suite consists of two double bedrooms, bathroom and separate toilet upstairs, and single bedroom, sunny lounge, toilet and dining room downstairs. All rooms have views of the garden and are well appointed with quality linens and electric blankets. Iron, toiletries & hairdryer available. You can choose between a King or Queen bedroom on arrival. There are NO areas shared with the host.

You have a private entry, free parking and EXCLUSIVE use of the suite which is shared only with members of your family/group.

Relax under the trees or on the patio, which can be accessed through the lounge. There is a smart TV (Netflix etc) in the lounge. WIFI available.