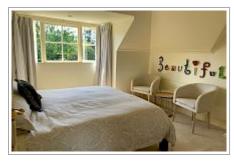

Enjoy an entire 3 bedroom guest suite in a beautiful garden setting. The suite consists of two double bedrooms, bathroom and separate toilet upstairs, and single bedroom, sunny lounge, toilet and dining room downstairs. All rooms have views of the garden and are well appointed with quality linens and electric blankets. Iron, toiletries & hairdryer available. You can choose between a King or Queen bedroom on arrival. There are NO areas shared with the host.