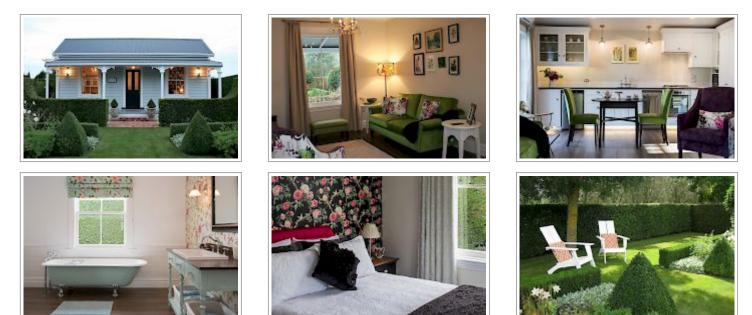

## Laurella Cottage

Laurella Cottage is a fully re-furbished 1860's colonial cottage situated in the heart of the stunning Marlborough wine region. A 5 minute walk will take you to the nearest boutique restaurant and wine tasting room. A 10 minute drive will take you all other wineries and attractions.

The cottage offers beautiful botanical inspired interiors, furniture crafted by the owners and garden views from every room. Large claw foot bath, rainhead shower, fully equipped kitchen, queen bed and seating in the gardens for guests to enjoy. Laurella Cottage is the perfect place for those who are looking for that 'special place' for their stay in Marlborough.