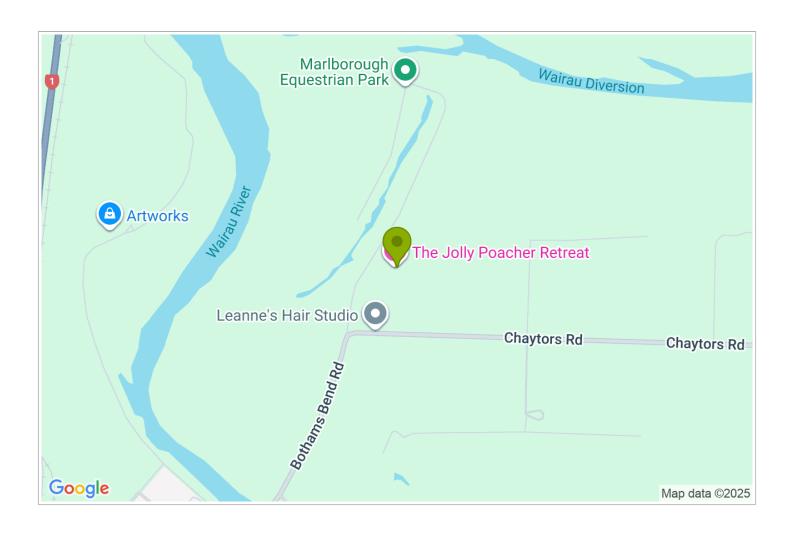

## Location:

Clihttps://goo.gl/maps/inBKck here to open the location in your Google Maps app.

**Directions:** The Jolly Poacher Retreat is located at 28 Bothams Bend Road, Spring Creek, just 24kms south of Picton.15km from Blenheim Airport and only 5 mins/7km north of Blenheim.

**GPS:** -41.4487686, 173.97804010000004

Page 1 NZBNB www.NZBNB.co.nz