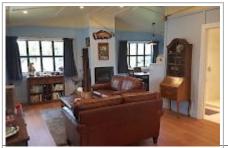

This joins onto the "Dave's Man Cave" with old style bar, pool table, dart board, 50" LCD TV, hunting & sporting memorabilia, Classic Car, a place to relax and embellish on old stories.

There are several park benches, hammocks, tables and chairs around the property where you can relax with music a drink or a book in your own space.