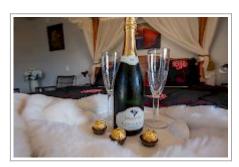

## **Palmira Lodge**

Palmira Lodge, has 4 Balcony Rooms, with en suite, Tea & coffee making, fridge, all individually decorated, with beautiful decor. Each Balcony room has a sea and pool views. Room 1 has a Queen Bed and a single bed sleeps up up to 3 people. Rooms 2 & 3 have Supper king beds and a single bed. Room 4 has a super king four Poster Bed, chaise longue, and is ideal for honey moon, anniversaries and that special occasion. with complementary Bubbles and fruit bowl. We have a ground floor studio room with own en suite, Queen Bed sleeps 2. On the ground floor there is a unique shared, fully equipped Kitchen, Dinning and lounge area where a continental breakfast is served. The lounge leads out to the Heated Salt water swimming pool, Spa pool, BBQ area, tables and chairs, sun umbrellas, to relax around the pool. Children under 16 years are not Allowed, Champagne, wine and beer available extra cost. Check in 2.30 pm to 8 pm, Check out at 10 am