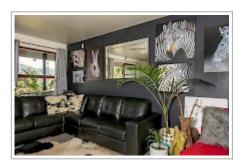

## **Palmira Lodge**

Palmira Lodge, has 4 Balcony Rooms, with en suite, Tea & coffee making, fridge, all individually decorated, with beautiful decor. Each Balcony room has a sea and pool views. Room 1 has a Queen Bed and a single bed sleeps up up to 3 people. Rooms 2 & 3 have Supper king beds and a single bed. Room 4 has a super king four Poster Bed, chaise longue, and is ideal for honey moon, anniversaries and that special occasion. with complementary Bubbles and fruit bowl. We have a ground floor studio room with own en suite, Queen Bed sleeps 2. On the ground floor there is a unique shared, fully equipped Kitchen, Dinning and lounge area where a continental breakfast is served. The lounge leads out to the Heated Salt water swimming pool, Spa pool, BBQ area, tables and chairs, sun umbrellas, to relax around the pool. Children under 16 years are not Allowed, Champagne, wine and beer available extra cost. Check in 2.30 pm to 8 pm, Check out at 10 am