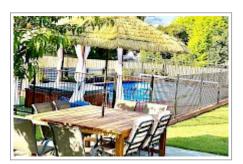

## **Palmira Lodge**

Palmira Lodge, has 4 Balcony Rooms, with en suite, Tea & coffee making, fridge, all individually decorated, with beautiful decor. Each Balcony room has a sea and pool views. Room 1 has a Queen Bed and a single bed sleeps up up to 3 people. Rooms 2 & 3 have Supper king beds and a single bed. Room 4 has a super king four Poster Bed, chaise longue, and is ideal for honey moon, anniversaries and that special occasion. with complementary Bubbles and fruit bowl. We have a ground floor studio room with own en suite, Queen Bed sleeps 2. On the ground floor there is a unique shared, fully equipped Kitchen, Dinning and lounge area where a continental breakfast is served. The lounge leads out to the Heated Salt water swimming pool, Spa pool, BBQ area, tables and chairs, sun umbrellas, to relax around the pool. Children under 16 years are not Allowed, Champagne, wine and beer available extra cost. Check in 2.30 pm to 8 pm, Check out at 10 am