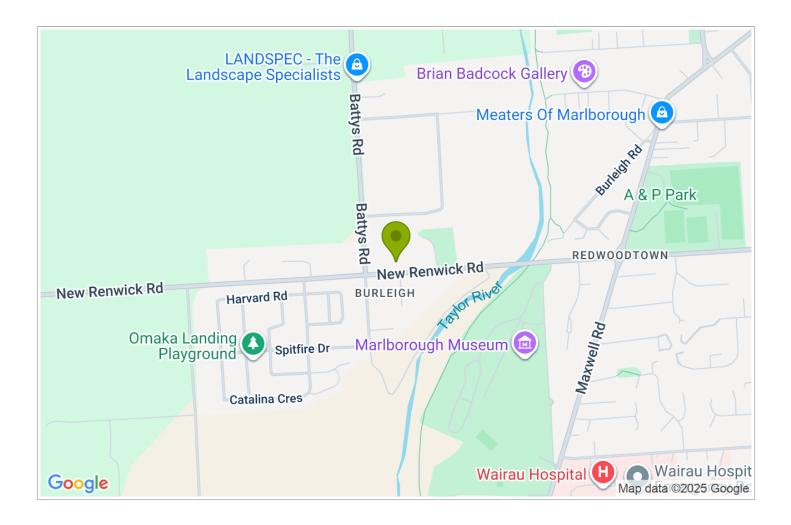

## **Contact Information:**

**Phone:** +64 275794210 **Mobile:** +64 275794210 **Address:** 60 New Renwick Road, Burleigh, Blenheim 7201, New Zealand

Contact: Janet Guard

**Location:** Burleigh is a suburb on the outskirts of Blenheim township, close to vineyards.

**Directions:** 8 minutes (7.9km) from the airport and 5 minutes (2.9 km) from the town centre, Burleigh is on the Southwest edge of town; close to the Aviation Heritage Museum and Classic Car Museum and Wither Hills Winery —all 2 mins by car (or a 20-min walk).

## **GPS:** -41.5289676, 173.9354085