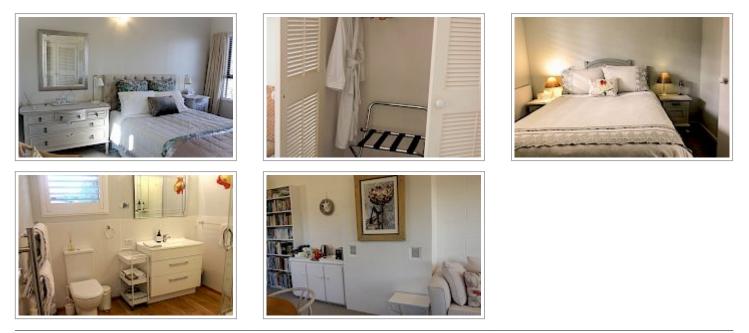

With guest comfort in mind, the 2-bedroom suite has quality linen and thoughtful touches like charging ports on the lamps, original artworks, fluffy bathrobes and extra pillows and bedding.

As well as the guest bathroom there is an outdoor gas-heated shower discreetly set within the garden, which you are welcome to enjoy.

A delicious continental breakfast features home-grown fresh seasonal and/or preserved fruit, home-made muesli and spreads and local artisan sourdough bread. Set up with a toaster, kettle and range of teas and coffees, the conservatory facilities mean you can have breakfast just the way you like it and at your leisure.