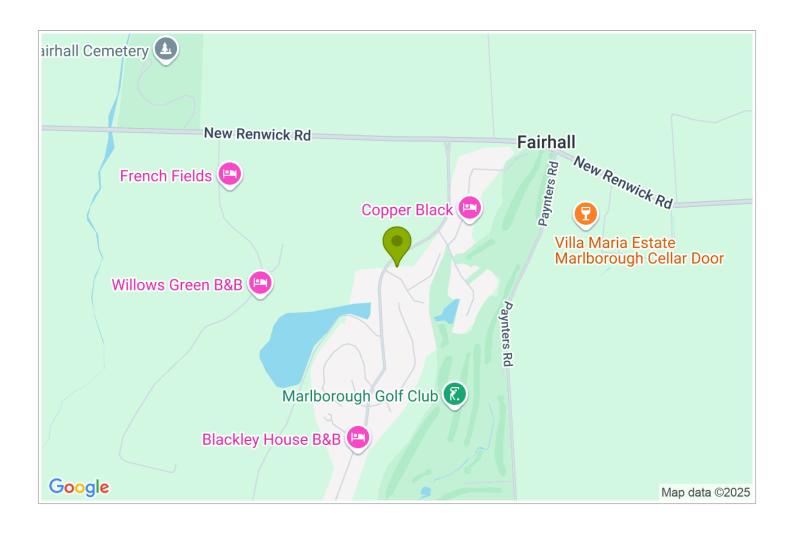

## **Contact Information:**

**Phone:** 027 4729020 **Mobile:** 027 6821120

Address: 1 Avignon Place, Fairhall,

Blenheim.

Contact: Paulette

**Location:** Fairhall 10 kms west of Blenheim. 35 mins from Picton

Interislander ferry.

**Directions:** Stonehaven is situated in the heart of Marlborough wine country at Marlborough Ridge off New Renwick Rd. Villa Maria & Highfield Wineries are close by & Blenheim township 10 kms to the North East. The world-class Omaka Aviation Museum is 5.5km away.

**GPS:** -41.53332992012038, 173.8759737201683