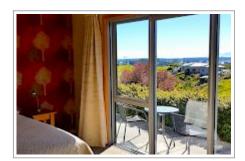

## Redvale Ridge B&B

Our large one level home has two purpose built luxurious B&B rooms, both with King size beds. Each room has a beautiful ensuite, tea & coffee making facilities, small fridge, table and chairs, 32" flat screen TV, DVD/CD/USB players, wardrobe, and luggage racks. There is a patio area outside each room with a table and chairs. Guests have their own parking area and access to their rooms at all times. Fresh baking. filtered water and fresh fruit is supplied daily. One load of free washing per stay is included (we do it for you). WiFi is free. An optional tasting platter for \$35 is available on day of arrival by request.