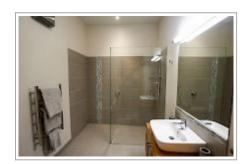

## Redvale Ridge B&B

Our large one level home has two purpose built luxurious B&B rooms, both with King size beds. Each room has a beautiful ensuite, tea & coffee making facilities, small fridge, table and chairs, 32" flat screen TV, DVD/CD/USB players, wardrobe, and luggage racks. There is a patio area outside each room with a table and chairs. Guests have their own parking area and access to their rooms at all times. Fresh baking. filtered water and fresh fruit is supplied daily. One load of free washing per stay is included (we do it for you). WiFi is free. An optional tasting platter for \$35 is available on day of arrival by request.