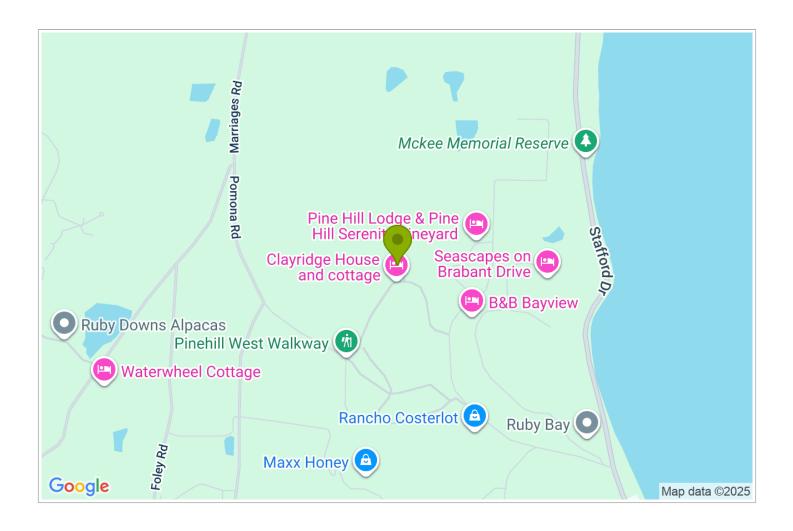

## **Contact Information:**

Mobile: 0274457600 Address: 39 Pippin Lane, Ruby Bay, New Zealand

Contact: Cushla Stevenson

**Location:** Mapua/Ruby Bay 35 minutes from Nelson

**Directions:** From Richmond take state highway 6, turn off onto the Mapua/Ruby Bay Tasman coastal Highway continue onto Tasman, take the Marriages Road exit on the left continue along this road to Pippin Lane, on the left, 39 is on left at the end of lane.

## GPS: -41.2237648, 173.0755435