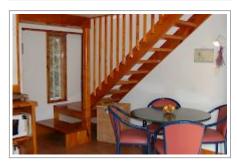

The cottages have many quaint touches such as stairs and beds hand made from macrocarpa grown on the property. Both cottages have kitchenettes where simple meals can be prepared. The bedroom is mezzanine style with a sofa bed in the lounge.

The Kowhai Cottage contains a spa bath and a Queen and a Single Bed (upstairs) and a Double foldout settee in the lounge/dining area. The balcony off the bedroom has stunning views to Mt Fvffe.

French Doors open from the lounge to the garden, bringing indoor/outdoor experience New Zealand is famous for.

The Mahoe Cottage adjoins a classic bush outdoor garden bathroom area of it's own with both a bath and shower.

The queen bedroom of Mahoe Cottage (upstairs) opens through French Doors on to its own private balcony. There is a foldout settee (double) downstairs in the lounge/dining area for extra guests or children.