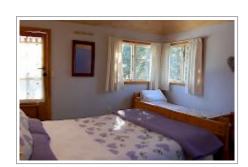

The cottages have many quaint touches such as stairs and beds hand made from macrocarpa grown on the property. Both cottages have kitchenettes where simple meals can be prepared. The bedroom is mezzanine style with a sofa bed in the lounge.

The Kowhai Cottage contains a spa bath and a Queen and a Single Bed (upstairs) and a Double foldout settee in the lounge/dining area. The balcony off the bedroom has stunning views to Mt Fvffe.

French Doors open from the lounge to the garden, bringing indoor/outdoor experience New Zealand is famous for.

The Mahoe Cottage adjoins a classic bush outdoor garden bathroom area of it's own with both a bath and shower.

The queen bedroom of Mahoe Cottage (upstairs) opens through French Doors on to its own private balcony. There is a foldout settee (double) downstairs in the lounge/dining area for extra guests or children.