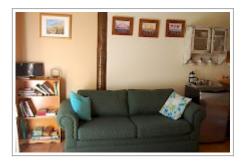

The cottages have many quaint touches such as stairs and beds hand made from macrocarpa grown on the property. Both cottages have kitchenettes where simple meals can be prepared. The bedroom is mezzanine style with a sofa bed in the lounge.

The Kowhai Cottage contains a spa bath and a Queen and a Single Bed (upstairs) and a Double foldout settee in the lounge/dining area. The balcony off the bedroom has stunning views to Mt Fvffe.

French Doors open from the lounge to the garden, bringing indoor/outdoor experience New Zealand is famous for.