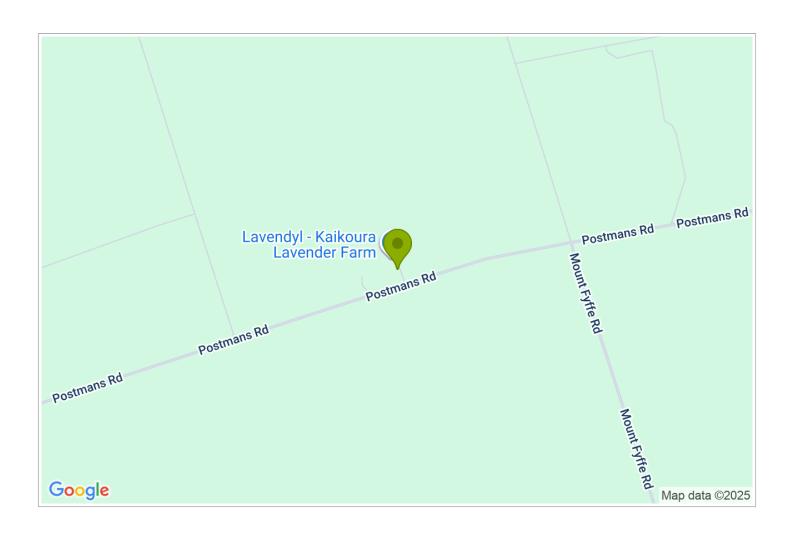

## **Contact Information:**

**Phone:** 03 319 5473

**Address:** 268 Postmans Road, Kaikoura Flat, Kaikoura

Contact: Myra

Location: 7km north east of

Kaikoura

Directions: Heading north from Kaikoura on SH1 turn left onto Postmans Road, signed Lavender Farm. Heading south on SH1, pass Postmans Road and continue on SH1 to the next junction with Schoolhouse Road. Turn right and follow signs for the Lavender Farm.

**GPS:** -42.35604495148563, 173.6420700428528