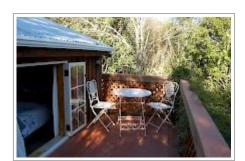

The Kowhai Cottage contains a spa bath and a Queen and a Single Bed (upstairs) and a Double foldout settee in the lounge/dining area. The balcony off the bedroom has stunning views to Mt Fvffe.

French Doors open from the lounge to the garden, bringing indoor/outdoor experience New Zealand is famous for.

The Mahoe Cottage adjoins a classic bush outdoor garden bathroom area of it's own with both a bath and shower.

The queen bedroom of Mahoe Cottage (upstairs) opens through French Doors on to its own private balcony. There is a foldout settee (double) downstairs in the lounge/dining area for extra guests or children.