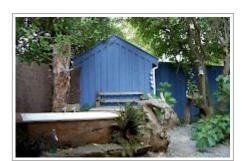

The cottages have many quaint touches such as stairs and beds hand made from macrocarpa grown on the property. Both cottages have kitchenettes where simple meals can be prepared. The bedroom is mezzanine style with a sofa bed in the lounge.

The Mahoe Cottage adjoins a classic bush outdoor garden bathroom area of it's own with both a bath and shower.

The queen bedroom of Mahoe Cottage (upstairs) opens through French Doors on to its own private balcony. There is a foldout settee (double) downstairs in the lounge/dining area for extra guests or children.