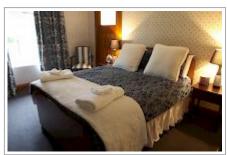

The Musterers studio has a comfortable super King bed with stylish bedding, warm duvets and cuddly throws. The welcoming fire place and cosy furnishings provide extra charm. The kitchenette allows flexibility to prepare your own meals if you wish. Free wifi available in both rooms.