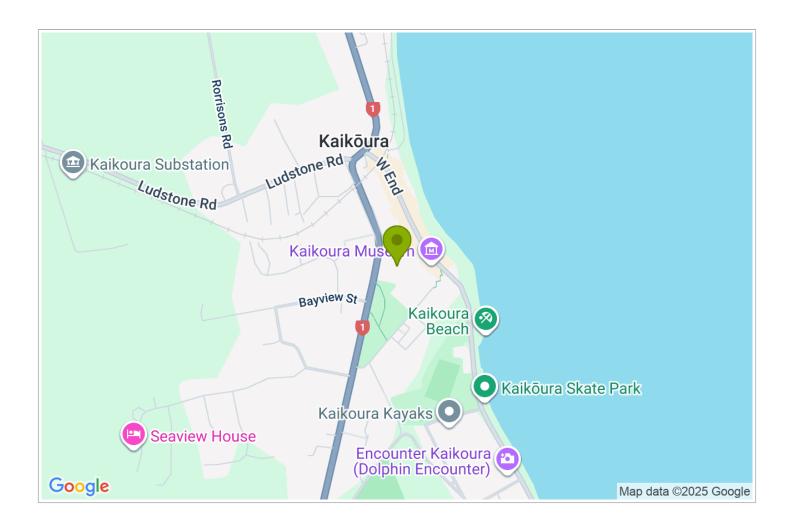

## **Contact Information:**

**Phone:** +64275432559 **Mobile:** +64275432559 **Address:** 37 Adelphi Terrace, Kaikōura 7300, New Zealand

Contact: Julie Howden

**Location:** We are located between Blenheim to the North and Christchurch to the South.

**Directions:** Situated directly above the Kaikoura Township. A short track will take you into the town in 5-8 mins, Whale watch 10mins walk and close to all other activities. Kaikoura Shuttles are available for train and bus transport.

## GPS: -42.4027449, 173.6811973