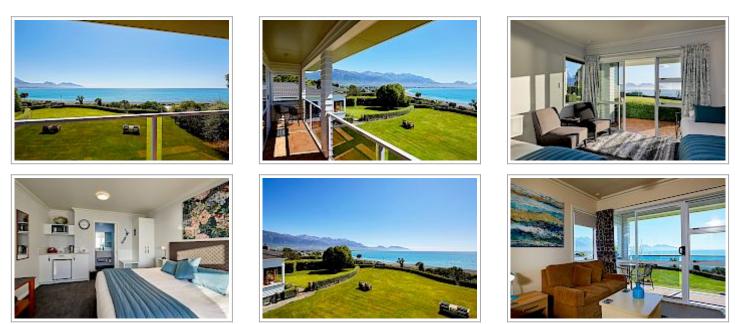

Bendamere House offers 5 quality Studio Ensuite rooms all boosting ocean and mountain views. Expansive lawns and gardens create a relaxing environment for all to enjoy. At times soak up the views and watch the dolphins perform in the bay. Included in tariff is a lovely breakfast comprising, cereals, fresh fruit bowl, Yoghurt, toast and extensive spreads and honeys, toasted croissants with ham and cheese grilled, orange juice and Tea and coffee.

Gluten Free products are available on request.

All rooms have ensuite/bathrooms ,heat pump/air conditioning, Silent fridges, tea and coffee facilities, bathrobes, TVs and many other amenities to make your stay. Free Wi-Fi in all rooms and laundry facilities available at a cost. Secure parking is located directly behind your rooms.