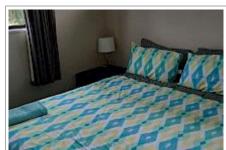

## **Bayview on Whitby**

BayviewonWhitby has two bedrooms one with a queen bed and the second a single and a queen. The kitchen has a fridge with a small freezer on the bottom. A stove with 4 elements plus oven. A bathroom with a shower over the bath. Wifi and a Smart TV. BBQ is on the deck .In the laundry there is a washing machine and tub. A fist aid kit is in the pantry cupboard.