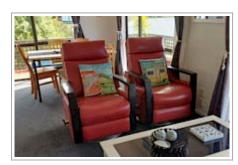

## **Bayview on Whitby**

BayviewonWhitby has two bedrooms one with a queen bed and the second a single and a queen. The kitchen has a fridge with a small freezer on the bottom. A stove with 4 elements plus oven. A bathroom with a shower over the bath. Wifi and a Smart TV. BBQ is on the deck .In the laundry there is a washing machine and tub. A fist aid kit is in the pantry cupboard.