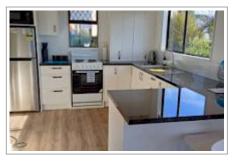

## **Bayview on Whitby**

BayviewonWhitby has two bedrooms one with a queen bed and the second a single and a queen. The kitchen has a fridge with a small freezer on the bottom. A stove with 4 elements plus oven. A bathroom with a shower over the bath. Wifi and a Smart TV. BBQ is on the deck .In the laundry there is a washing machine and tub. A fist aid kit is in the pantry cupboard.