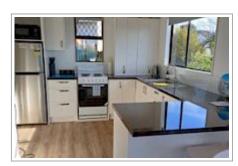

## **Bayview on Whitby**

BayviewonWhitby has two bedrooms one with a queen bed and the second a single and a queen. The kitchen has a fridge with a small freezer on the bottom. A stove with 4 elements plus oven. A bathroom with a shower over the bath. Wifi and a Smart TV. BBQ is on the deck .In the laundry there is a washing machine and tub. A fist aid kit is in the pantry cupboard.