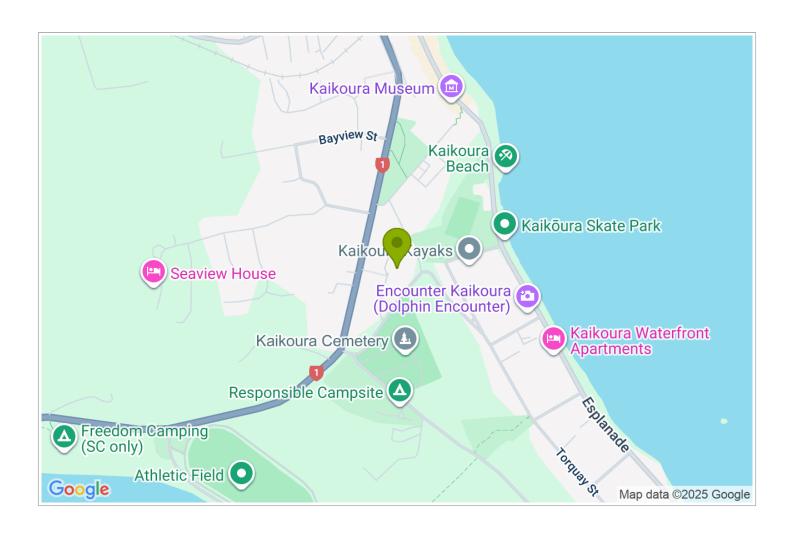

## **Contact Information:**

Phone: 0276051166 Mobile: 0276051166 Address: 14 Whitby Place, Kaikōura 7300, New Zealand

Contact: Donna Goodman

**Location:** BayviewonWhitby is on the south side of Kaikoura

**Directions:** As you enter Kaikoura from the south follow the township sign and Whitby Place is the first left.

**GPS:** -42.4074569, 173.6804250