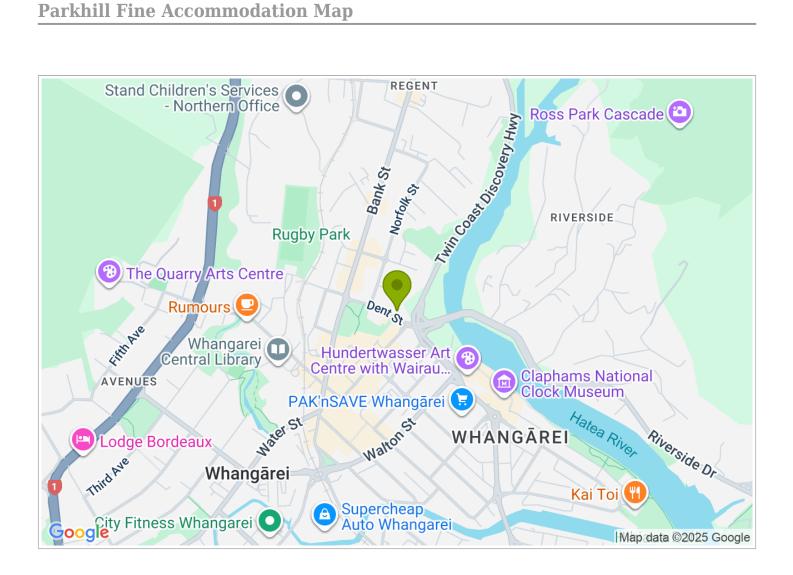

## **Contact Information:**

**Phone:** +64274 821601 **Mobile:** +64 274 821601 **Address:** 7D Dent St, Whangarei.

Contact: Rob Dinsdale

Location: Whangarei CBD

**Directions:** Directions from north/south: follow sign to the Town Basin and Quay. We are located on the corner of Dent St/Rathbone St/Hatea Drive. If you are arriving into "The Hub" by bus you are only a 6 minute walk away.

**GPS:** -35.72242879510354, 174.32235137486873