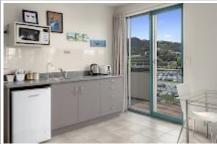

Discover the comforts and hospitality of this stylish modern accommodation located a few minute's walk from the city centre. Stroll through the shops, restaurants, and cafés at your leisure.

Great views of the Hatea River and Town Basin area. Parkhill offer a choice of two room types, either a king-size bed with spacious ensuite or twin King singles with ensuite and spa bath. All rooms are smoke-free and contain a TV, air conditioning, ceiling fan, iron and ironing board. A big flat screen TV with Freeview and Netflix. FREE WiFi is also available throughout. Select your own breakfast option, enjoy an inhouse breakfast for an additional \$15 per head or try one of the numerous cafés nearby or simply bring your own. Off-street parking is available at no charge. Free airport-pickup available on request.