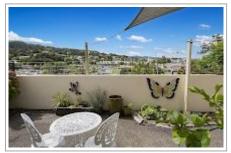

Discover the comforts and hospitality of this stylish modern accommodation located a few minute's walk from the city centre. Stroll through the shops, restaurants, and cafés at your leisure.

Great views of the Hatea River and Town Basin area. Parkhill offer a choice of two room types, either a king-size bed with spacious ensuite or twin King singles with ensuite and spa bath. All rooms are smoke-free and contain a TV, air conditioning, ceiling fan, iron and ironing board. A big flat screen TV with Freeview and Netflix. FREE WiFi is also available throughout. Select your own breakfast option, enjoy an inhouse breakfast for an additional \$15 per head or try one of the numerous cafés nearby or simply bring your own. Off-street parking is available at no charge. Free airport-pickup available on request.