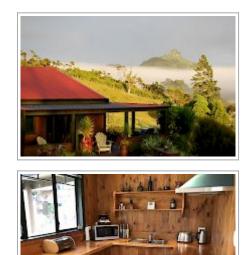

BEAUTIFUL, QUIET AND PRIVATE in Whangaroa 3 Self Contained Suites ideally suited for couples and families see us at www.whangaroaaccommodation.co.nz

Large outdoor patio area, spacious 3 level (Suite A) Open plan kitchen and dining area, large downstairs bathroom with spa bath. Outdoor veranda with hot spa, bar and large outdoor dining area. Caters to larger groups.

Self Contained Accommodation includes: Garden View (Suite B) split level Open plan kitchen, dinning and lounge with bed room, super king bed, bathroom upstairs. Private outdoor space with BBQ, hot spa, outside dining.

Harbour/rural View (Suite C) Open Plan living, dining, kitchen with super king size bed. Private deck, BBQ, hot spa, outside dining.