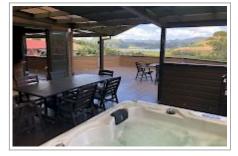

BEAUTIFUL, QUIET AND PRIVATE in Whangaroa 3 Self Contained Suites ideally suited for couples and families see us at www.whangaroaaccommodation.co.nz

Large outdoor patio area, spacious 3 level (Suite A) Open plan kitchen and dining area, large downstairs bathroom with spa bath. Outdoor veranda with hot spa, bar and large outdoor dining area. Caters to larger groups.

Self Contained Accommodation includes: Garden View (Suite B) split level Open plan kitchen, dinning and lounge with bed room, super king bed, bathroom upstairs. Private outdoor space with BBQ, hot spa, outside dining.

Harbour/rural View (Suite C) Open Plan living, dining, kitchen with super king size bed. Private deck, BBQ, hot spa, outside dining.