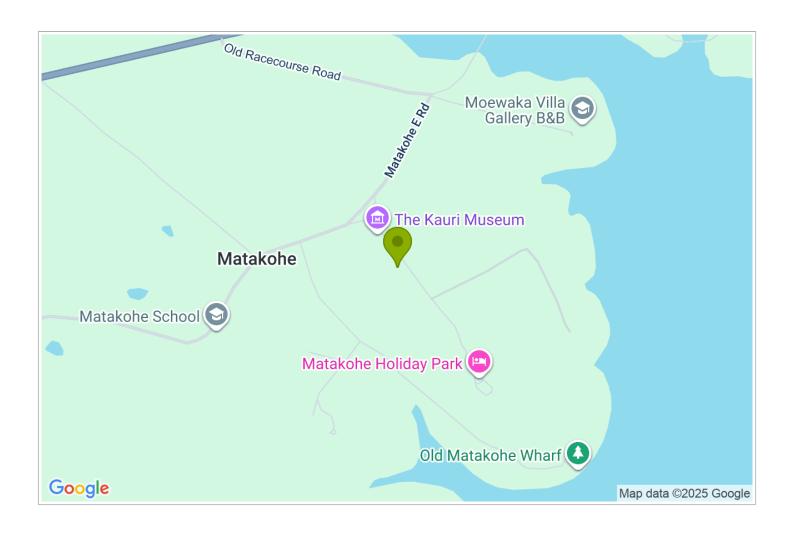

## **Contact Information:**

**Phone:** +64 9 431 7091 **Mobile:** +64 21 023 26333 **Address:** 24 Church Rd, RD1 Matakohe, 0593 Northland, New

Zealand

Contact: Jackie

**Location:** Good place to stop over if you are driving back to Auckland

from West Northland

**Directions:** We are located next door to the famous Kauri Museum

**GPS:** -36.1308398, 174.18627679999997