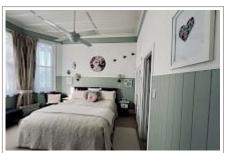

\* Hatea Room - (Min 2nt stay) has a King bed, with a contemporary décor and French doors opening onto the veranda overlooking the garden as well as a sunny kitchenette for those wanting a bit more independence.

\*Parihaka Room - a comfortable King bed in a classic décor, features coloured leadlight glass bay windows and panelling with a modern twist.

The large lounge with many period features is an inviting space for guests to unwind or watch TV or Netflix. There is also a small dining table, giving guests the option to eat in if they wish.