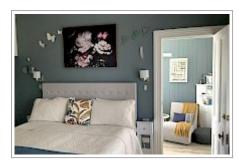

\*Parihaka Room - a comfortable King bed in a classic décor, features coloured leadlight glass bay windows and panelling with a modern twist.

The large lounge with many period features is an inviting space for guests to unwind or watch TV or Netflix. There is also a small dining table, giving guests the option to eat in if they wish.