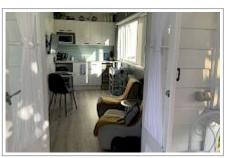

\* Hatea Room - (Min 2nt stay) has a King bed, with a contemporary décor and French doors opening onto the veranda overlooking the garden as well as a sunny kitchenette for those wanting a bit more independence.

A shared guest area in the hallway has a fridge, microwave & kettle, selection of teas & coffee, bottled water & treats available 24/7.

A delicious continental breakfast with a selection of cereals, local jams, fruits & filled croissants are enjoyed by our guests in the main dining room, or if you have booked the Ledwith room with Kitchenette breakfast is supplied.