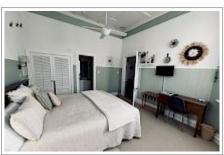

\* Hatea Room - (Min 2nt stay) has a King bed, with a contemporary décor and French doors opening onto the veranda overlooking the garden as well as a sunny kitchenette for those wanting a bit more independence.