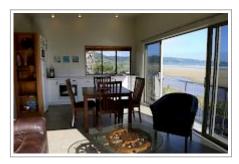

The Treasure Trove Studio: Ground floor with sea views and access to the Beach via a tidal inlet.

These apartments have fully equipped, self contained kitchens, Sky TV, BBQs plus access to a washing machine and clothes dryer (8am to 8pm).