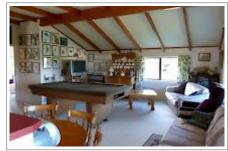

The Top Storey Apartment with a large lounge area with pool table. Self contained. Double bedroom with queen size bed, double bedroom with two single beds, also a pull out sofa bed. Can sleep 6.Has toilet/ vanity, own bathroom. Air conditioning. Water views from the bay windows and often glorious sunsets. Good for families and couples travelling together. Own access by stairs.