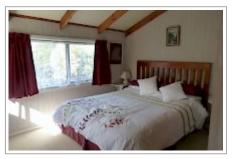

The Top Storey Apartment with a large lounge area with pool table. Self contained. Double bedroom with queen size bed, double bedroom with two single beds, also a pull out sofa bed. Can sleep 6.Has toilet/ vanity, own bathroom. Air conditioning. Water views from the bay windows and often glorious sunsets. Good for families and couples travelling together. Own access by stairs.