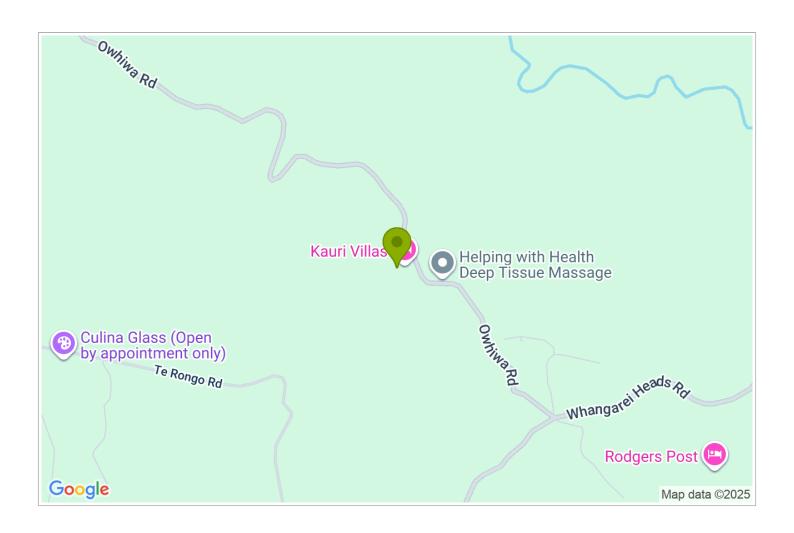

## **Contact Information:**

**Phone:** 09 436 1797

Address: 73 Owhiwa Road, Parua

Bay, Whangarei

Contact: Andrea

Location: Just 20 minutes from

Whangarei.

Directions: Please visit our web

site for clear directions.

**GPS:** -35.7607398, 174.4547901