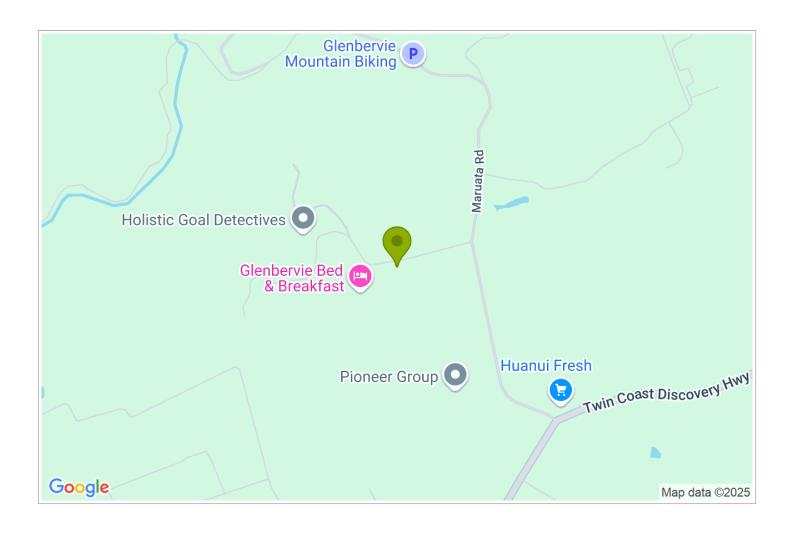

## **Contact Information:**

**Phone:** 0274395012 **Mobile:** 0274395012

**Address:** 27 Puketotara Road Glenbervie Whangarei

Contact: Lorraine Ward

**Location:** 4 km from Whangarei Falls on the Tutukaka Coast Road 8km to Whangarei.

**Directions:** At Whangarei follow all signs to Whangarei Falls & Tutukaka Coast we are 4 km's from Whangarei Falls turn left at Huanui Fresh Maruata Rd take 1st road on the left, 2nd drive on left 27 Puketotara Road. Main house top of drive for office.

**GPS:** -35.663415, 174.3487823