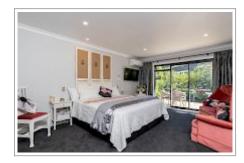

## Glenbervie Cottages and Bed & Breakfast

We pride ourselves on offering our guests our local knowledge and True Kiwi hospitality.

Our BnB guests enjoy 3 luxury styled bedrooms with quality furnishings and superior beds with premium bed linen to encourage a restful night's sleep. All rooms have Airconditioning, a 40" smart TV with Netflix, your own stylish bathroom and seamless access to your own patio area where you can enjoy the private garden outdoor seating, a great place to relax and unwind.

Queen Room - 1x Queen Bed with ensuite and garden views

Super-King Room- (choose either)  $2\ x$  Super-long singles or 1 Super-king Bed with ensuite and courtyard garden

French Room - 1 x Super-king Bed with X- large bathroom and garden views. Available for our guest's anytime, a lounge/dining area with a kitchenette that features a fridge, microwave, Nespresso pod coffee machine and a selection of tea's, homemade muffins or cookie's and fresh fruit available. A continental breakfast is served - with fresh fruits, yogit & breads. Free Wi-Fi and plenty of parking.