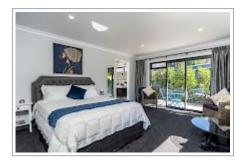

## Glenbervie Cottages and Bed & Breakfast

We pride ourselves on offering our guests our local knowledge and True Kiwi hospitality.

Our BnB guests enjoy 3 luxury styled bedrooms with quality furnishings and superior beds with premium bed linen to encourage a restful night's sleep. All rooms have Airconditioning, a 40" smart TV with Netflix, your own stylish bathroom and seamless access to your own patio area where you can enjoy the private garden outdoor seating, a great place to relax and unwind.

Queen Room - 1x Queen Bed with ensuite and garden views

Super-King Room- (choose either)  $2\ x$  Super-long singles or 1 Super-king Bed with ensuite and courtyard garden

French Room - 1 x Super-king Bed with X- large bathroom and garden views. Available for our guest's anytime, a lounge/dining area with a kitchenette that features a fridge, microwave, Nespresso pod coffee machine and a selection of tea's, homemade muffins or cookie's and fresh fruit available. A continental breakfast is served - with fresh fruits, yogit & breads. Free Wi-Fi and plenty of parking.