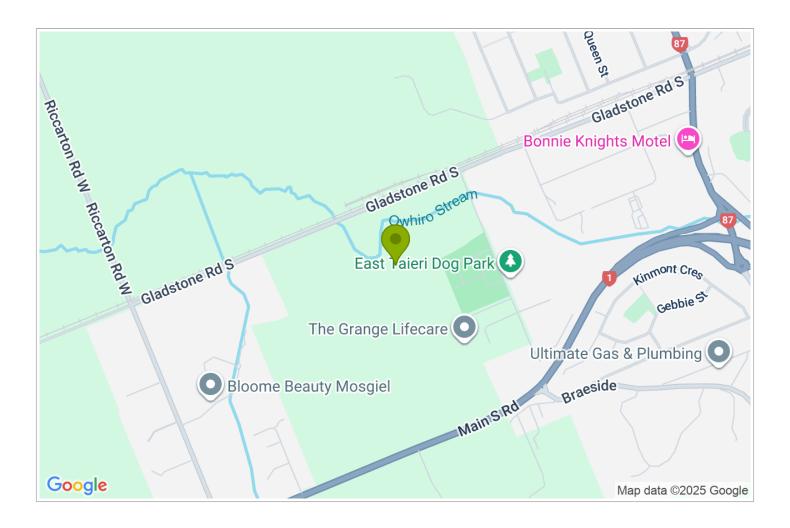

## **Contact Information:**

**Phone:** 021 484 717 **Mobile:** 021 484 717 **Address:** 101 Gladstone Road South East Taieri Dunedin

Contact: Karl Power

**Location:** 15 Km from Dunedin Airport and 15 km from Dunedin CBD

**Directions:** On State Highway 1 enter East Taieri suburb turning into Riccarton Road East (right if travelling from CBD and left if travelling from airport). At crossroads turn right into Gladstone Road South, The Birches is 1 km on the right.

**GPS:** -45.890859, 170.34302990000003