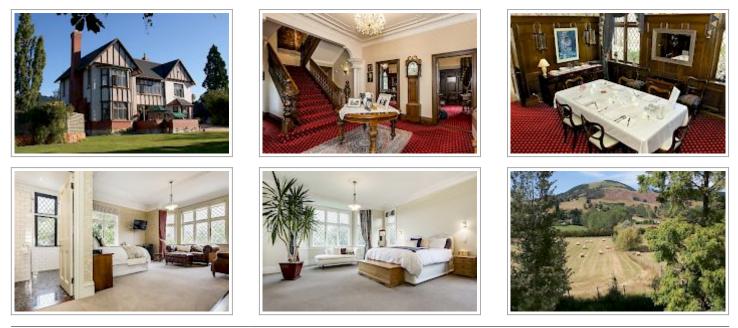

Just 15 minutes from Dunedin's Airport and CBD is 'The Birches', a 5 Star luxury B&B in a private location with extensive parking. The property has a mature garden with rural views. Complimentary full English breakfast served in a beautiful period dining room, or on the breakfast terrace weather permitting. Your hosts Avril and Karl invite you into their home where you will find a warm, personal and relaxed welcome. Accommodation - Two Rooms PREMIUM ROOM

Spacious room with delightful views Super king double bed with Egyptian-cotton linen En-suite with bath, separate shower and marble floor, towel rail and mirror which are all heated Daily housekeeping and complimentary toiletries Bay window lounge area with chaise longue Flat screen TV, Chrome-cast, Blue Ray DVD player Complimentary high speed Fibre wireless Internet Tea and coffee, milk fridge Fully heated Hairdryer, electric blanket, bathrobes and alarm clock/radio Host safe for valuables on request Complimentary newspaper LUXURY ROOM - Garden views King double bed with Egyptian-cotton linen En-suite shower with marble floor, towel rail and mirror which are all heated Bay window lounge area with chesterfield suite Flat screen TV, Chrome-cast, Blue Ray DVD player Complimentary high speed Fibre wireless Internet Tea and coffee, milk fridge Fully heated Hairdryer, electric blanket, bathrobes and alarm clock/radio Feature fireplace and large antique desk Hosts Safe for valuables on request Complimentary news