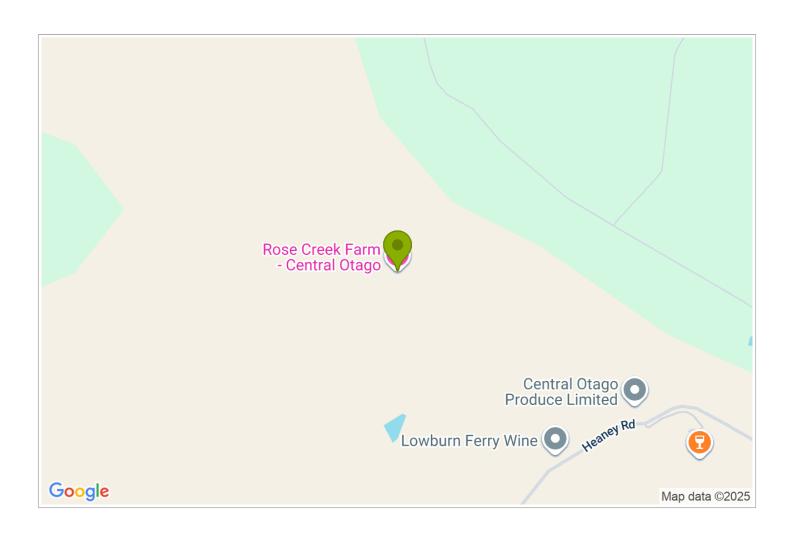

## **Contact Information:**

**Phone:** 021803918

**Address:** 119A Swann Road, Cromwell, New Zealand

Contact: Leigh-Anne Peake

**Location:** 7km from Cromwell town, Lowburn Valley, Central

Otago

**Directions:** 119A Swann Road driveway is on the left hand side. It is a long gravel driveway, follow the signs along the drive up the hill to the cottage. At the fork in the drive take the right hand option.

**GPS:** -44.9869115, 169.1836374