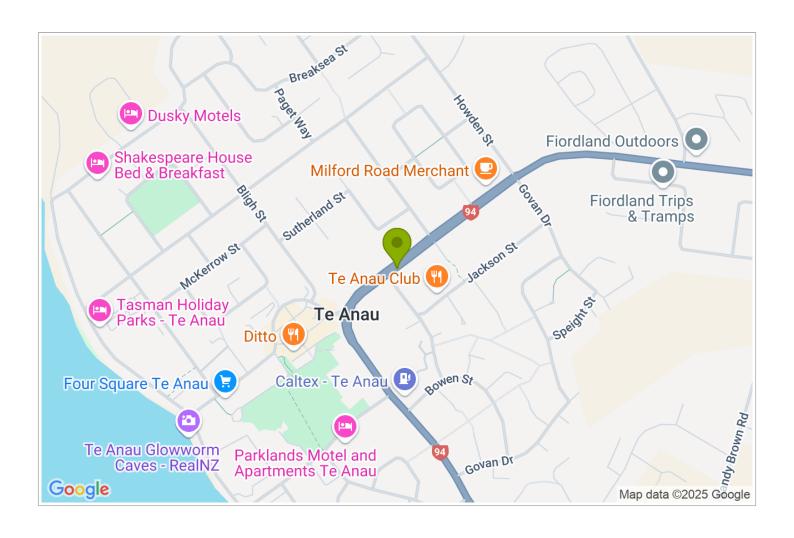

## **Contact Information:**

**Phone:** 032497475 **Freephone:** 0800249700 **Mobile:** 0274049125

Address: 186 MILFORD ROAD

**Contact:** ELEANOR COOK

Location: 2 hours drive from

Queenstown

**Directions:** On entering Te Anau stay on 94 (don't go via lakefront) this will bring you onto Milford Road, you will see us on the right hand side opposite the primary school. Large sign at gate.

**GPS:** -45.4132184, 167.7199823