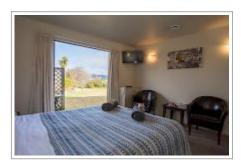

Loch Vista has 3 rooms, all with queen beds and private en-suites.

All rooms have smart TVs and hairdryers. A fridge is also available for each room . Two rooms have doors opening onto a patio where you can sit in the native garden, and enjoy the spectacular views and bird life.