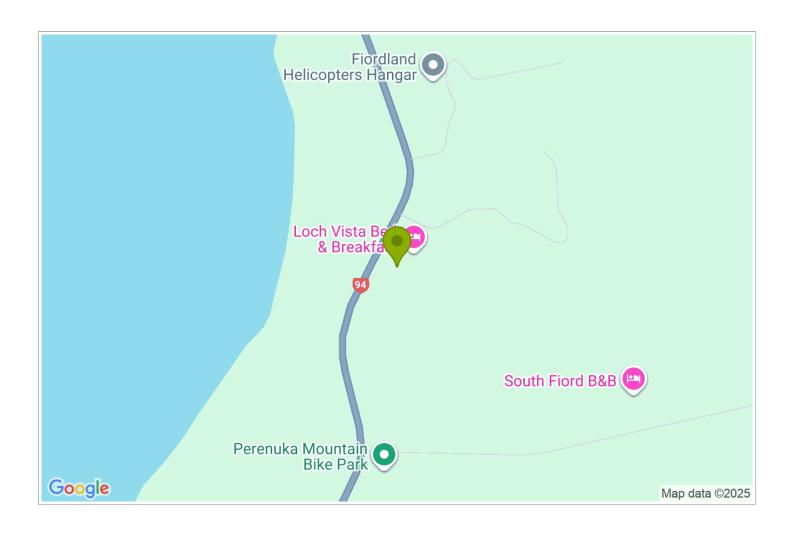

## **Contact Information:**

**Phone:** 0274395570 **Mobile:** 0274395570

Address: 454 e Te Anau/Milford rd.

Contact: Phil

**Location:** Te Anau, Fiordland, Southern lakes District

**Directions:** Loch Vista's large sign is easily seen from the Milford Sound Highway Total distance is 5.6 km from the Te Anau town centre, or 4.4 km from the 80 km sign leaving Te Anau on the Milford Sound Highway. Blue rapid number 454.

**GPS:** -45.386417004635106, 167.76218219154057