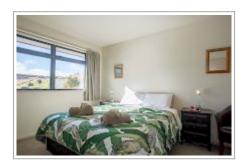

Loch Vista has 3 rooms, all with queen beds and private en-suites.

All rooms have smart TVs and hairdryers. A fridge is also available for each room . Two rooms have doors opening onto a patio where you can sit in the native garden, and enjoy the spectacular views and bird life.