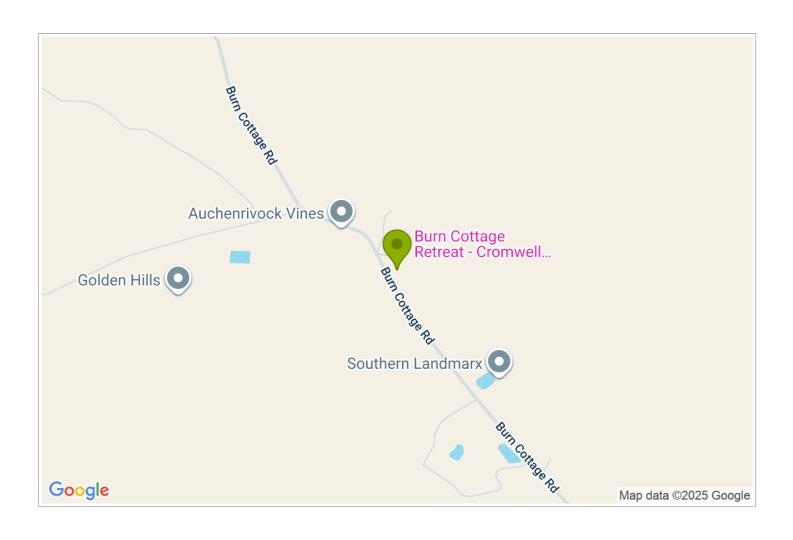

## **Contact Information:**

Mobile: +64 27 313 3838 Address: 168 Burn Cottage Road,

Cromwell

Contact: Gill

**Location:** 2km from Cromwell and Lake Dunstan, 35 minutes from Queenstown and Wanaka

**Directions:** From the "Big Fruit" Sculpture in Cromwell, take the 2nd exit off the roundabout towards Wanaka. Drive past Jacksons orchard and turn next left into Burn Cottage Road. We are 1.68km up the road on the right - look for our big sign!

**GPS:** -45.015284, 169.1861588