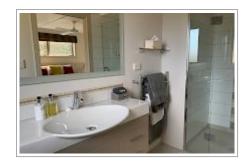

Rascal, Moonlight and Celebration Cottages enjoy superior decor and fittings. King size beds, beautiful linen, ensuite bathrooms with fantastic water pressure, fully equipped kitchens with Nespresso machine, microwave, cook top and fridge freezer; TV/DVD, DVD library, books, magazines, cosy gas fire, overhead fans and insect screens. Each cottage has a deck, a full size barbecue and carport and fabulous views.