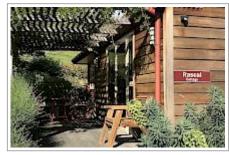

Rascal, Moonlight and Celebration Cottages enjoy warm earthy tones and superior decor and fittings. King size beds, beautiful linen, en suite bathrooms with fantastic water pressure, fully equipped kitchens with Nespresso machine, microwave, cook top and fridge freezer; TV/DVD, DVD library, books, magazines, cosy gas fire, overhead fans and insect screens. Each cottage has a deck, a full size barbecue and carport and fabulous views.