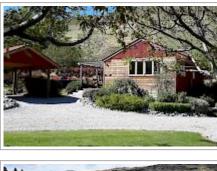

Rascal, Moonlight and Celebration Cottages enjoy warm earthy tones and superior decor and fittings. King size beds, beautiful linen, en suite bathrooms with fantastic water pressure, fully equipped kitchens with Nespresso machine, microwave, cook top and fridge freezer; TV/DVD, DVD library, books, magazines, cosy gas fire, overhead fans and insect screens. Each cottage has a deck, a full size barbecue and carport and fabulous views.