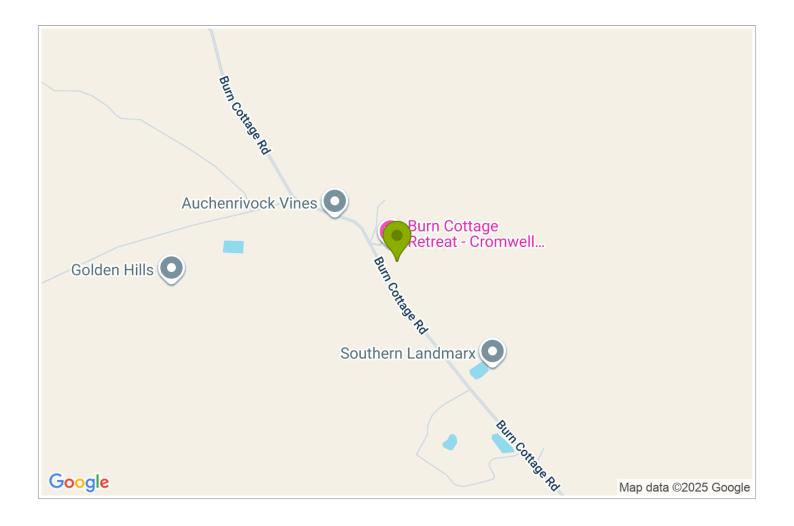

## **Contact Information:**

Mobile: 027 313 3838 Address: 168 Burn Cottage Road, Cromwell

Contact: Gill & Noel Edwards

**Location:** 2km from Cromwell and Lake Dunstan, 35 minutes from Queenstown and Wanaka

**Directions:** From the "Big Fruit" Sculpture in Cromwell, take the 2nd exit on the roundabout. Drive past Jacksons orchards and turn next left into Burn Cottage Road. We are 1.68km up the road on the right look for our sign!

GPS: -45.0153323, 169.1864019