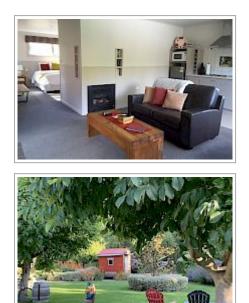

Rascal, Moonlight and Celebration Cottages enjoy warm earthy tones and superior decor and fittings. King size beds, beautiful linen, en suite bathrooms with fantastic water pressure, fully equipped kitchens with Nespresso machine, microwave, cook top and fridge freezer; TV/DVD, DVD library, books, magazines, cosy gas fire, overhead fans and insect screens. Each cottage has a deck, a full size barbecue and carport and fabulous views.

All guests enjoy free WiFi and laundry facilities, free mountain bikes to explore the local area plus a complimentary bowl of walnuts from our own trees.

We are surrounded by excellent wineries, stone fruit orchards, cycle trails, arts, crafts, lake activities and cafes. We are just 35 minutes from Queenstown and Wanaka so a great base from which to enjoy the ski fields before returning to the peace, serenity and warmth of your cottage in beautiful Central Otago. We will even turn your fire on for you before you get home!