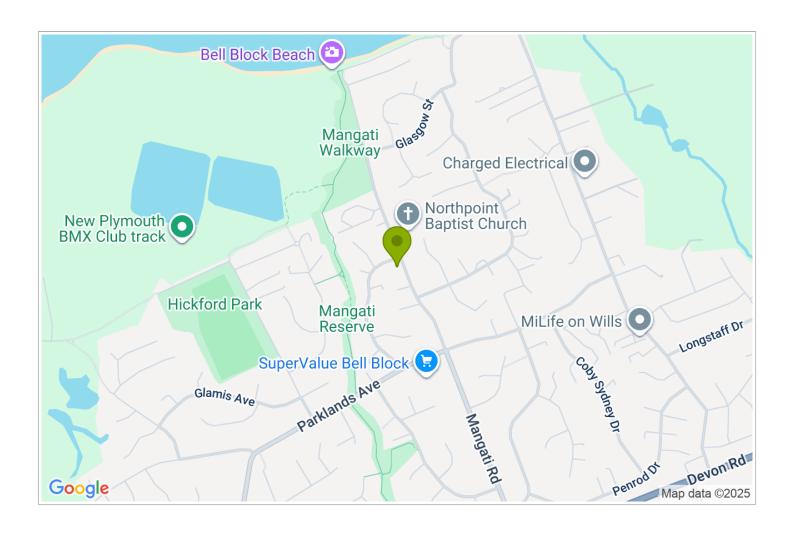

## **Contact Information:**

**Phone:** 06-7552046 **Freephone:** 0800 081 375 **Mobile:** 021 1093 043

Address: 105 Mangati Road, Bell

Block, New Plymouth

Contact: Jennifer Thompson

**Location:** 10 Kms to New Plymouth CBD on northern fringe.

**Directions:** Bell Block is on your northern approach to the city of New Plymouth. Mangati Road is the second road on the right AFTER the turn-off to the airport.Mangati road is directly off S.H.3.

**GPS:** -39.0253732, 174.1485867