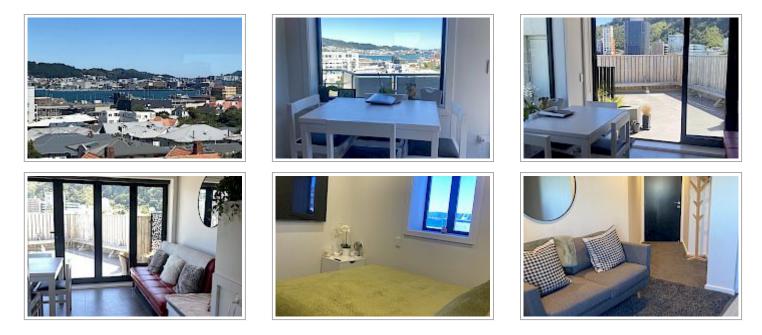

This is a cozy hidden gem, with stunning views overlooking the city and sea! Located in a quiet residential rooftop apartment, the space is yours to enjoy. It is very private with excellent quiet neighbours.

On the ground floor, there is a cozy lounge area with a tv, bedroom with a queen size bed and tv and a single bathroom with a shower and toilet.

The top floor has a full kitchen, perfect if you prefer to prepare meals at your accommodation. There is another area to relax where you will be entertained by the city and sea views. A large patio is yours to enjoy an indoor, outdoor flow. The night lights are just as spectacular!