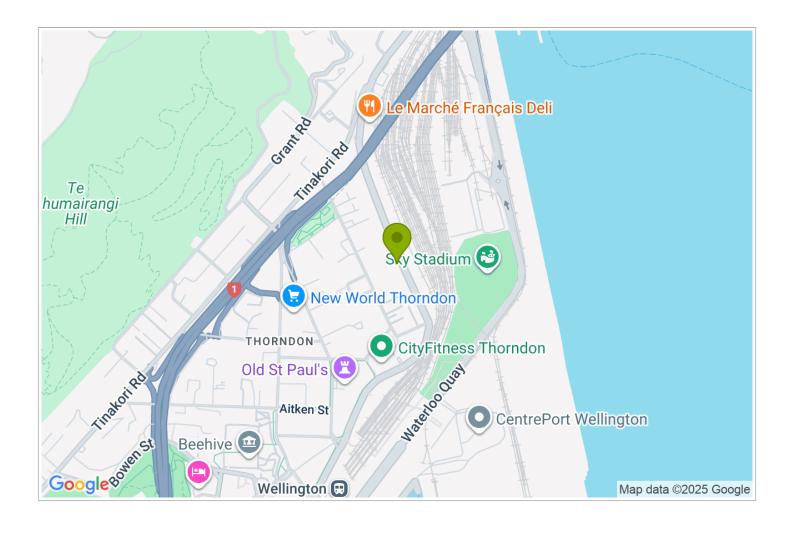

## **Contact Information:**

**Phone:** 0278577569 **Address:** 163A Thorndon Quay, Pipitea, Wellington 6011, New Zealand

Contact: Jane Knackstedt

**Location:** Close to Wellington Central City. Great Views and Free Parking.

**Directions:** Located approximately 25 mins from Wellington airport, and a short 5 minute drive to the interislander and Bluebridge Ferry. The train station is just a 2 minute drive away. Close to Parliament buildings, Sky Stadium, waterfront and shopping.