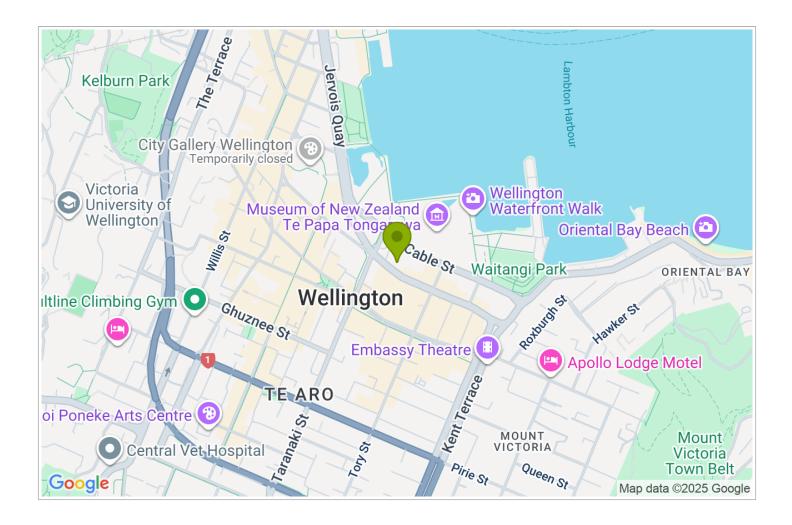

## **Contact Information:**

Phone: 043912001 Mobile: 0225176021 Address: level 4/181 Wakefield Street, Te Aro, Wellington 6011, New Z

Contact: Juliana Brown

Location: Jessie Street, Wellington

**Directions:** Brilliantly central with proximity to Wellington's vibrant centre, in the very heart of the Te Aro precinct, jam-packed with cafes and restaurant at door step

## **GPS:** -41.2913806, 174.7805531