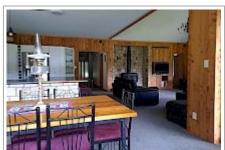

## Ahaura Lodge & Waterwheel Farm

There is a 5 metre water wheel (which we built ourselves) near to the house which supplies 'off the grid' electricity and places the water into a remarkable man-made pond, filled with native fish and freshwater crayfish (Koura).

The eco-lodge is surrounded by easy to access walking tracks and remnants of the gold rush in the late 1800's of the valley is in abundance.

Wake up to a beautiful dawn chorus each morning and relax with us at our place!