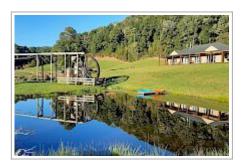

## Ahaura Lodge & Waterwheel Farm

There is a 5 metre water wheel (which we built ourselves) near to the house which supplies 'off the grid' electricity and places the water into a remarkable man-made pond, filled with native fish and freshwater crayfish (Koura).