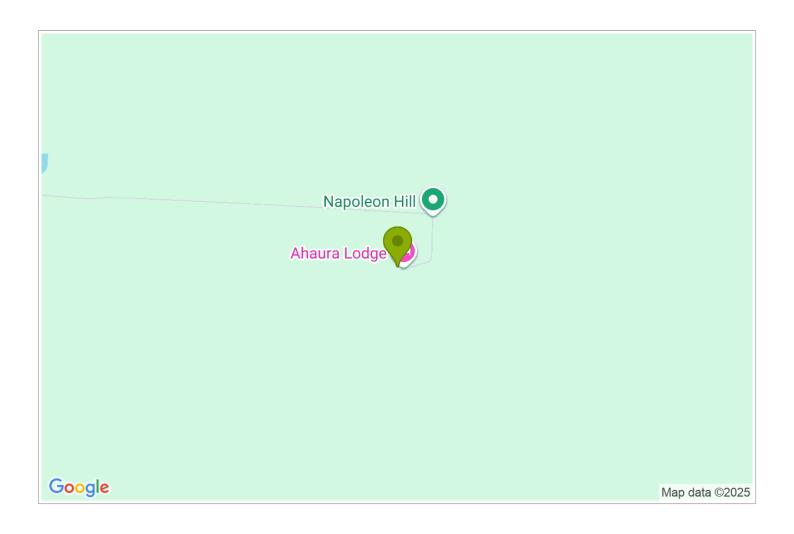

## **Contact Information:**

**Phone:** 03 732 3849 **Mobile:** 027 6065648

Address: 192 Orwell Creek Road

Totara Flat Ahaura

Contact: Robyn Smith

**Location:** We are located Halfway between Greymouth & Reefton

**Directions:** Ahaura lodge is about a 40 minute drive from Greymouth or Reefton and 1 hour drive to Punakaiki.

**GPS:** -42.3656592, 171.6659024