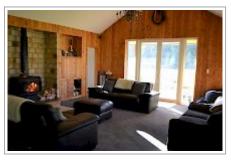

## Ahaura Lodge & Waterwheel Farm

There is a 5 metre water wheel (which we built ourselves) near to the house which supplies 'off the grid' electricity and places the water into a remarkable man-made pond, filled with native fish and freshwater crayfish (Koura).

The eco-lodge is surrounded by easy to access walking tracks and remnants of the gold rush in the late 1800's of the valley is in abundance.

Wake up to a beautiful dawn chorus each morning and relax with us at our place!